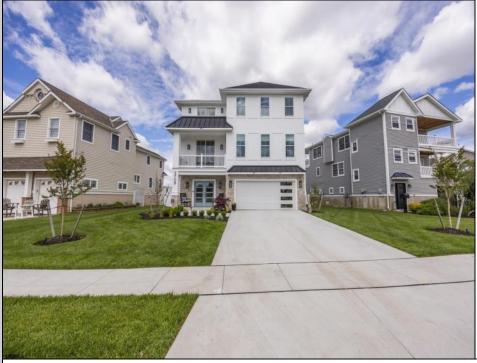

## COMMENTS

Elegant Coastal Living on an Expansive Elevated Lot. Set on a generous 8,800 sq. ft. elevated lot with a custom retaining wall and fencing, this exceptional 5-bedroom, 4-bath residence offers approximately 3,400 +/- sq. ft. of thoughtfully designed living space - blending luxury, functionality, and privacy. Step inside to find an expansive open-concept living area and a large chef's kitchen outfitted with an upgraded appliance package, perfect for entertaining. The spacious layout includes a dedicated study, ample storage areas, and an upgraded fireplace that serves as a stunning centerpiece. Anderson sliding doors open to extra-large decks, seamlessly connecting indoor and outdoor living spaces. Enjoy the convenience of a private elevator, hardwood flooring throughout and designer window treatments and draperies. The home also features Lutron-controlled exterior lighting, a fully pre-wired garage for electric vehicle charging, and an irrigation meter for efficient lawn care. Relax by the heated pool or host gatherings on the beautifully lit decks, all while enjoying the privacy and views offered by this oversized lot. The extra-large 2-car garage provides ample space for vehicles and storage. With a balance of sophisticated upgrades and thoughtful conveniences, this home delivers elevated coastal living at its finest.