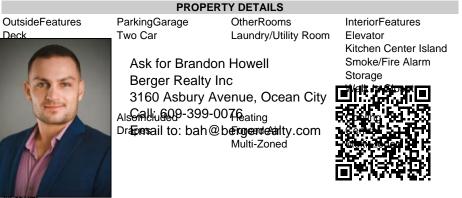

Berger Realty, Inc. 3160 Asbury Avenue Ocean City, NJ 08226 1-877-237-4371 / 609-399-0076 info@bergerrealty.com

3708 Westminster Ocean City, NJ 08226

Asking \$2,595,000.00

## COMMENTS

Elegant Coastal Living on an Expansive Elevated Lot Set on a generous 8,800 sq. ft. elevated lot with a custom retaining wall and fencing, this exceptional 5-bedroom, 4-bath residence offers approximately 3,400 +/- sq. ft. of thoughtfully designed living space - blending luxury, functionality, and privacy. Step inside to find an expansive open-concept living area and a large chef's kitchen outfitted with an upgraded appliance package, perfect for entertaining. The spacious layout includes a dedicated study, ample storage areas, and an upgraded fireplace that serves as a stunning centerpiece. Anderson sliding doors open to extra-large decks, seamlessly connecting indoor and outdoor living spaces. Enjoy the convenience of a private elevator, hardwood flooring throughout, designer window treatments and draperies, and a state-of-the-art Sonos surround sound and TV system for immersive entertainment. The home also features Lutron-controlled exterior lighting, a fully pre-wired garage for electric vehicle charging, and an irrigation meter for efficient lawn care. Relax by the heated pool or host gatherings on the beautifully lit decks, all while enjoying the privacy and views offered by this oversized lot. The extra-large 2-car garage provides ample space for vehicles and storage. With a balance of sophisticated upgrades and thoughtful conveniences, this home delivers elevated coastal living at its finest.