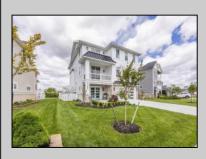

## COMMENTS

Elegant Coastal Living on an Expansive Elevated Lot Set on a generous 8,800 sq. ft. elevated lot with a custom retaining wall and fencing, this exceptional 5-bedroom, 4-bath residence offers approximately 3,400 +/- sq. ft. of thoughtfully designed living space - blending luxury, functionality, and privacy. Step inside to find an expansive open-concept living area and a large chef's kitchen outfitted with an upgraded appliance package, perfect for entertaining. The spacious layout includes a dedicated study, ample storage areas, and an upgraded fireplace that serves as a stunning centerpiece. Anderson sliding doors open to extra-large decks, seamlessly connecting indoor and outdoor living spaces. Enjoy the convenience of a private elevator, hardwood flooring throughout, designer window treatments and draperies, and a state-of-the-art Sonos surround sound and TV system for immersive entertainment. The home also features Lutron-controlled exterior lighting, a fully pre-wired garage for electric vehicle charging, and an irrigation meter for efficient lawn care. Relax by the heated pool or host gatherings on the beautifully lit decks, all while enjoying the privacy and views offered by this oversized lot. The extra-large 2-car garage provides ample space for vehicles and storage. With a balance of sophisticated upgrades and thoughtful conveniences, this home delivers elevated coastal living at its finest.