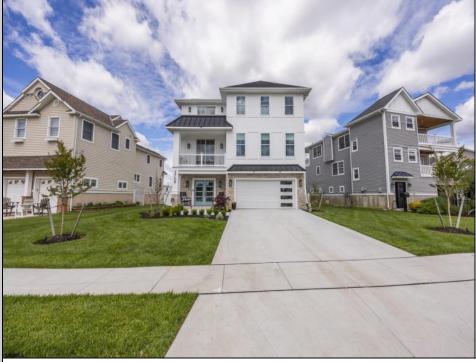

## COMMENTS

Elegant Coastal Living on an Expansive Elevated Lot Set on a generous 8,800 sq. ft. elevated lot with a custom retaining wall and fencing, this exceptional 5-bedroom, 4-bath residence offers approximately 3,400 +/- sq. ft. of thoughtfully designed living space - blending luxury, functionality, and privacy. Step inside to find an expansive open-concept living area and a large chef's kitchen outfitted with an upgraded appliance package, perfect for entertaining. The spacious layout includes a dedicated study, ample storage areas, and an upgraded fireplace that serves as a stunning centerpiece. Anderson sliding doors open to extra-large decks, seamlessly connecting indoor and outdoor living spaces. Enjoy the convenience of a private elevator, hardwood flooring throughout, designer window treatments and draperies, and a state-of-the-art Sonos surround sound and TV system for immersive entertainment. The home also features Lutron-controlled exterior lighting, a fully pre-wired garage for electric vehicle charging, and an irrigation meter for efficient lawn care. Relax by the heated pool or host gatherings on the beautifully lit decks, all while enjoying the privacy and views offered by this oversized lot. The extra-large 2-car garage provides ample space for vehicles and storage. With a balance of sophisticated upgrades and thoughtful conveniences, this home delivers elevated coastal living at its finest.