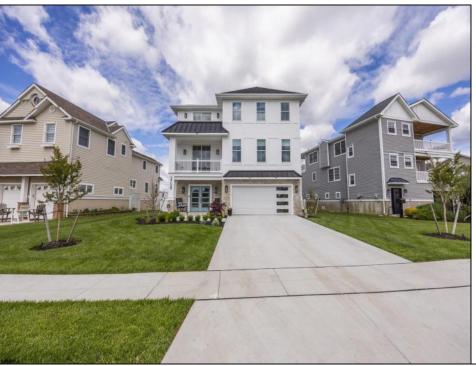

## 3708 Westminster Ocean City, NJ 08226

## **COMMENTS**

Elegant Coastal Living on an Expansive Elevated Lot. Set on a generous 8,800 sq. ft. elevated lot with a custom retaining wall and fencing, this exceptional 5-bedroom, 4-bath residence offers approximately 3,400 +/- sq. ft. of thoughtfully designed living space - blending luxury, functionality, and privacy. Step inside to find an expansive open-concept living area and a large chef's kitchen outfitted with an upgraded appliance package, perfect for entertaining. The spacious layout includes a dedicated study, ample storage areas, and an upgraded fireplace that serves as a stunning centerpiece. Anderson sliding doors open to extra-large decks, seamlessly connecting indoor and outdoor living spaces. Enjoy the convenience of a private elevator, hardwood flooring throughout and designer window treatments and draperies. The home also features Lutron-controlled exterior lighting, a fully pre-wired garage for electric vehicle charging, and an irrigation meter for efficient lawn care. Relax by the heated pool or host gatherings on the beautifully lit decks, all while enjoying the privacy and views offered by this oversized lot. The extra-large 2-car garage provides ample space for vehicles and storage. With a balance of sophisticated upgrades and thoughtful conveniences, this home delivers elevated coastal living at its finest.