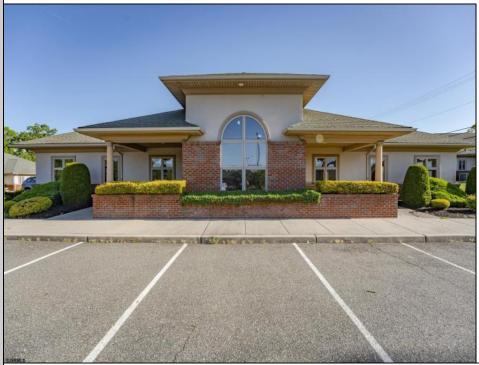

## COMMENTS

Prime Commercial Office Building in Vineland\'s Thriving Business District Exceptional investment opportunity in the heart of Vineland?s medical and professional corridor. This 10,000 sq ft commercial office building offers approximately 4,500 sq ft of modern office space currently leased to a long-term tenant at \$18/sq ft NNN, providing immediate income. The remaining 5,500 sq ft is shell space, listed for lease at \$20/sq ft, allowing customization for medical, office, or professional use. Building is already cash flowing, which makes it ideal for investors or owneroccupants looking to offset expenses with existing rental income. Highly visible, easily accessible, and strategically located near Inspira Medical Center Vineland, a 305-bed facility that has recently undergone a \$34 million expansion to meet growing healthcare demands. The property benefits from Vineland\'s pro-business environment, including Urban Enterprise Zone incentives such as reduced sales tax rates and potential tax credits for eligible businesses . Additionally, the city\'s ongoing economic development initiatives aim to attract new businesses and support existing ones, enhancing the areal's commercial appeal . Donl't miss this prime commercial asset with strong upside potential in a community poised for continued growth. **PROPERTY DETAILS** 