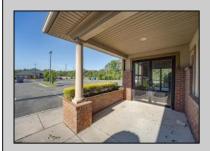

## **COMMENTS**

Prime Commercial Office Building in Vineland\'s Thriving Business District Exceptional investment opportunity in the heart of Vineland?s medical and professional corridor. This 10,000 sq ft commercial office building offers approximately 4,500 sq ft of modern office space currently leased to a long-term tenant at \$18/sq ft NNN, providing immediate income. The remaining 5,500 sq ft is shell space, listed for lease at \$20/sq ft, allowing customization for medical, office, or professional use. Building is already cash flowing, which makes it ideal for investors or owneroccupants looking to offset expenses with existing rental income. Highly visible, easily accessible, and strategically located near Inspira Medical Center Vineland, a 305-bed facility that has recently undergone a \$34 million expansion to meet growing healthcare demands. The property benefits from Vineland\'s pro-business environment, including Urban Enterprise Zone incentives such as reduced sales tax rates and potential tax credits for eligible businesses . Additionally, the city\'s ongoing economic development initiatives aim to attract new businesses and support existing ones, enhancing the area\'s commercial appeal . Don\'t miss this prime commercial asset with strong upside potential in a community poised for continued growth.