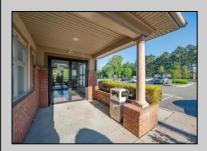

## **COMMENTS**

Prime Commercial Office Building in Vineland\'s Thriving Business District Exceptional investment opportunity in the heart of Vineland?s medical and professional corridor. This 10,000 sq ft commercial office building offers approximately 4,500 sq ft of modern office space currently leased to a long-term tenant at \$18/sq ft NNN, providing immediate income. The remaining 5,500 sq ft is shell space, listed for lease at \$20/sq ft, allowing customization for medical, office, or professional use. Building is already cash flowing, which makes it ideal for investors or owneroccupants looking to offset expenses with existing rental income. Highly visible, easily accessible, and strategically located near Inspira Medical Center Vineland, a 305-bed facility that has recently undergone a \$34 million expansion to meet growing healthcare demands. The property benefits from Vineland\'s pro-business environment, including Urban Enterprise Zone incentives such as reduced sales tax rates and potential tax credits for eligible businesses . Additionally, the city\'s ongoing economic development initiatives aim to attract new businesses and support existing ones, enhancing the area\'s commercial appeal . Don\'t miss this prime commercial asset with strong upside potential in a community poised for continued growth.