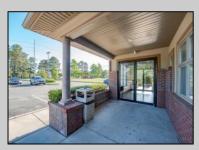

## **COMMENTS**

Prime Commercial Office Building in Vineland\'s Thriving Business District Exceptional investment opportunity in the heart of Vineland?s medical and professional corridor. This 10,000 sq ft commercial office building offers approximately 4,500 sq ft of modern office space currently leased to a long-term tenant at \$18/sq ft NNN, providing immediate income. The remaining 5,500 sq ft is shell space, listed for lease at \$20/sq ft, allowing customization for medical, office, or professional use. Building is already cash flowing, which makes it ideal for investors or owneroccupants looking to offset expenses with existing rental income. Highly visible, easily accessible, and strategically located near Inspira Medical Center Vineland, a 305-bed facility that has recently undergone a \$34 million expansion to meet growing healthcare demands. The property benefits from Vineland\'s pro-business environment, including Urban Enterprise Zone incentives such as reduced sales tax rates and potential tax credits for eligible businesses . Additionally, the city\'s ongoing economic development initiatives aim to attract new businesses and support existing ones, enhancing the area\'s commercial appeal . Don\'t miss this prime commercial asset with strong upside potential in a community poised for continued growth.