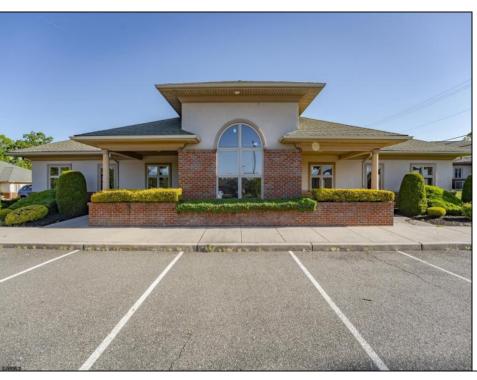

## **COMMENTS**

Prime Commercial Office Building in Vineland\'s Thriving Business District Exceptional investment opportunity in the heart of Vineland?s medical and professional corridor. This 10,000 sq ft commercial office building offers approximately 4,500 sq ft of modern office space currently leased to a long-term tenant at \$18/sq ft NNN, providing immediate income. The remaining 5,500 sq ft is shell space, listed for lease at \$20/sq ft, allowing customization for medical, office, or professional use. Building is already cash flowing, which makes it ideal for investors or owneroccupants looking to offset expenses with existing rental income. Highly visible, easily accessible, and strategically located near Inspira Medical Center Vineland, a 305-bed facility that has recently undergone a \$34 million expansion to meet growing healthcare demands. The property benefits from Vineland\'s pro-business environment, including Urban Enterprise Zone incentives such as reduced sales tax rates and potential tax credits for eligible businesses . Additionally, the city\'s ongoing economic development initiatives aim to attract new businesses and support existing ones, enhancing the area\'s commercial appeal . Don\'t miss this prime commercial asset with strong upside potential in a community poised for continued growth.

## **PROPERTY DETAILS**

Exterior **Brick** 

ParkingGarage 11 or More Spaces Off Street

InteriorFeatures 220 Volt Electricity Handicap Features

**Basement** Slab

Paved

Water **Public** 