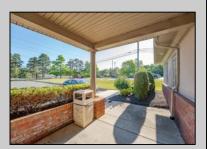

## **COMMENTS**

Prime Commercial Office Building in Vineland\'s Thriving Business District Exceptional investment opportunity in the heart of Vineland?s medical and professional corridor. This 10,000 sq ft commercial office building offers approximately 4,500 sq ft of modern office space currently leased to a long-term tenant at \$18/sq ft NNN, providing immediate income. The remaining 5,500 sq ft is shell space, listed for lease at \$20/sq ft, allowing customization for medical, office, or professional use. Building is already cash flowing, which makes it ideal for investors or owneroccupants looking to offset expenses with existing rental income. Highly visible, easily accessible, and strategically located near Inspira Medical Center Vineland, a 305-bed facility that has recently undergone a \$34 million expansion to meet growing healthcare demands. The property benefits from Vineland\'s pro-business environment, including Urban Enterprise Zone incentives such as reduced sales tax rates and potential tax credits for eligible businesses . Additionally, the city\'s ongoing economic development initiatives aim to attract new businesses and support existing ones, enhancing the area\'s commercial appeal . Don\'t miss this prime commercial asset with strong upside potential in a community poised for continued growth.