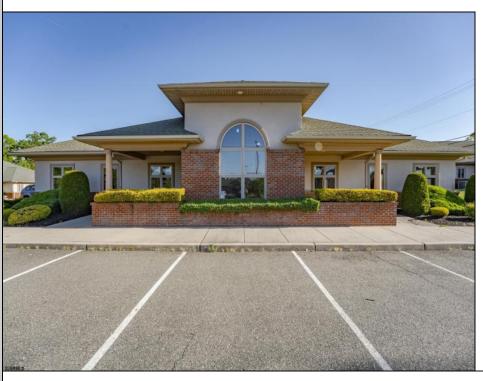

## **COMMENTS**

Prime Commercial Office Building in Vineland's Thriving Business District Exceptional investment opportunity in the heart of Vineland?s medical and professional corridor. This 10,000 sq ft commercial office building offers approximately 4,500 sq ft of modern office space currently leased to a long-term tenant at \$18/sq ft NNN, providing immediate income. The remaining 5,500 sq ft is shell space, listed for lease at \$20/sq ft, allowing customization for medical, office, or professional use. Building is already cash flowing, which makes it ideal for investors or owner-occupants looking to offset expenses with existing rental income. Highly visible, easily accessible, and strategically located near Inspira Medical Center Vineland, a 305-bed facility that has recently undergone a \$34 million expansion to meet growing healthcare demands. The property benefits from Vineland's pro-business environment, including Urban Enterprise Zone incentives such as reduced sales tax rates and potential tax credits for eligible businesses. Additionally, the city's ongoing economic development initiatives aim to attract new businesses and support existing ones, enhancing the area's commercial appeal . Don't miss this prime commercial asset with strong upside potential in a community poised for continued growth.