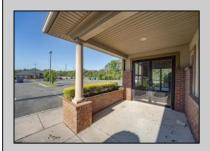

## **COMMENTS**

Prime Commercial Office Building in Vineland's Thriving Business District Exceptional investment opportunity in the heart of Vineland?s medical and professional corridor. This 10,000 sq ft commercial office building offers approximately 4,500 sq ft of modern office space currently leased to a long-term tenant at \$18/sq ft NNN, providing immediate income. The remaining 5,500 sq ft is shell space, listed for lease at \$20/sq ft, allowing customization for medical, office, or professional use. Building is already cash flowing, which makes it ideal for investors or owner-occupants looking to offset expenses with existing rental income. Highly visible, easily accessible, and strategically located near Inspira Medical Center Vineland, a 305-bed facility that has recently undergone a \$34 million expansion to meet growing healthcare demands. The property benefits from Vineland's pro-business environment, including Urban Enterprise Zone incentives such as reduced sales tax rates and potential tax credits for eligible businesses. Additionally, the city's ongoing economic development initiatives aim to attract new businesses and support existing ones, enhancing the area's commercial appeal . Don't miss this prime commercial asset with strong upside potential in a community poised for continued growth.