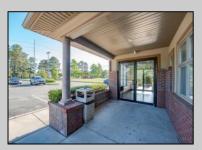

## **COMMENTS**

Prime Commercial Office Building in Vineland\'s Thriving Business District Exceptional investment opportunity in the heart of Vineland?s medical and professional corridor. This 10,000 sq ft commercial office building offers approximately 4,500 sq ft of modern office space currently leased to a long-term tenant at \$18/sq ft NNN, providing immediate income. The remaining 5,500 sq ft is shell space, listed for lease at \$20/sq ft, allowing customization for medical, office, or professional use. Building is already cash flowing, which makes it ideal for investors or owneroccupants looking to offset expenses with existing rental income. Highly visible, easily accessible, and strategically located near Inspira Medical Center Vineland, a 305-bed facility that has recently undergone a \$34 million expansion to meet growing healthcare demands. The property benefits from Vineland\'s pro-business environment, including Urban Enterprise Zone incentives such as reduced sales tax rates and potential tax credits for eligible businesses . Additionally, the city\'s ongoing economic development initiatives aim to attract new businesses and support existing ones, enhancing the area\'s commercial appeal . Don\'t miss this prime commercial asset with strong upside potential in a community poised for continued growth.