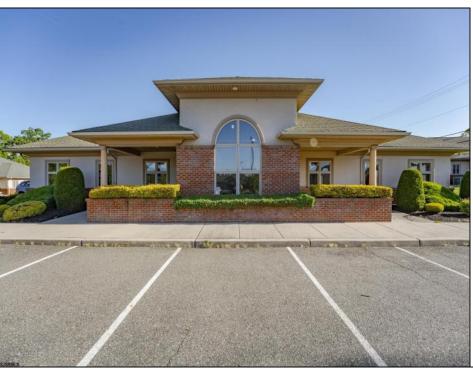

## **COMMENTS**

Prime Commercial Office Building in Vineland\'s Thriving Business District Exceptional investment opportunity in the heart of Vineland?s medical and professional corridor. This 10,000 sq ft commercial office building offers approximately 4,500 sq ft of modern office space currently leased to a long-term tenant at \$18/sq ft NNN, providing immediate income. The remaining 5,500 sq ft is shell space, listed for lease at \$20/sq ft, allowing customization for medical, office, or professional use. Building is already cash flowing, which makes it ideal for investors or owneroccupants looking to offset expenses with existing rental income. Highly visible, easily accessible, and strategically located near Inspira Medical Center Vineland, a 305-bed facility that has recently undergone a \$34 million expansion to meet growing healthcare demands. The property benefits from Vineland\'s pro-business environment, including Urban Enterprise Zone incentives such as reduced sales tax rates and potential tax credits for eligible businesses . Additionally, the city\'s ongoing economic development initiatives aim to attract new businesses and support existing ones, enhancing the area\'s commercial appeal . Don\'t miss this prime commercial asset with strong upside potential in a community poised for continued growth.