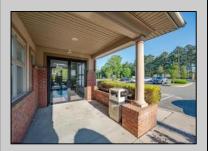

## **COMMENTS**

Prime Commercial Office Building in Vineland\'s Thriving Business District Exceptional investment opportunity in the heart of Vineland?s medical and professional corridor. This 10,000 sq ft commercial office building offers approximately 4,500 sq ft of modern office space currently leased to a long-term tenant at \$18/sq ft NNN, providing immediate income. The remaining 5,500 sq ft is shell space, listed for lease at \$20/sq ft, allowing customization for medical, office, or professional use. Building is already cash flowing, which makes it ideal for investors or owneroccupants looking to offset expenses with existing rental income. Highly visible, easily accessible, and strategically located near Inspira Medical Center Vineland, a 305-bed facility that has recently undergone a \$34 million expansion to meet growing healthcare demands. The property benefits from Vineland\'s pro-business environment, including Urban Enterprise Zone incentives such as reduced sales tax rates and potential tax credits for eligible businesses . Additionally, the city\'s ongoing economic development initiatives aim to attract new businesses and support existing ones, enhancing the area\'s commercial appeal . Don\'t miss this prime commercial asset with strong upside potential in a community poised for continued growth.