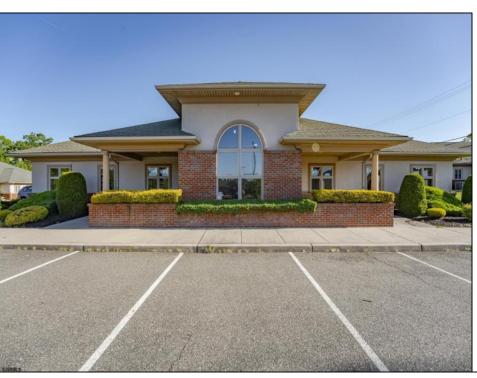

## **COMMENTS**

Prime Commercial Office Building in Vineland\'s Thriving Business District Exceptional investment opportunity in the heart of Vineland?s medical and professional corridor. This 10,000 sq ft commercial office building offers approximately 4,500 sq ft of modern office space currently leased to a long-term tenant at \$18/sq ft NNN, providing immediate income. The remaining 5,500 sq ft is shell space, listed for lease at \$20/sq ft, allowing customization for medical, office, or professional use. Building is already cash flowing, which makes it ideal for investors or owneroccupants looking to offset expenses with existing rental income. Highly visible, easily accessible, and strategically located near Inspira Medical Center Vineland, a 305-bed facility that has recently undergone a \$34 million expansion to meet growing healthcare demands. The property benefits from Vineland\'s pro-business environment, including Urban Enterprise Zone incentives such as reduced sales tax rates and potential tax credits for eligible businesses . Additionally, the city\'s ongoing economic development initiatives aim to attract new businesses and support existing ones, enhancing the areal's commercial appeal. Donl't miss this prime commercial asset with strong upside potential in a community poised for continued growth.