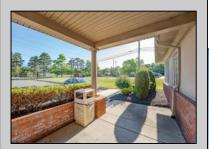

## **COMMENTS**

Prime Commercial Office Building in Vineland\'s Thriving Business District Exceptional investment opportunity in the heart of Vineland?s medical and professional corridor. This 10,000 sq ft commercial office building offers approximately 4,500 sq ft of modern office space currently leased to a long-term tenant at \$18/sq ft NNN, providing immediate income. The remaining 5,500 sq ft is shell space, listed for lease at \$20/sq ft, allowing customization for medical, office, or professional use. Building is already cash flowing, which makes it ideal for investors or owneroccupants looking to offset expenses with existing rental income. Highly visible, easily accessible, and strategically located near Inspira Medical Center Vineland, a 305-bed facility that has recently undergone a \$34 million expansion to meet growing healthcare demands. The property benefits from Vineland\'s pro-business environment, including Urban Enterprise Zone incentives such as reduced sales tax rates and potential tax credits for eligible businesses . Additionally, the city\'s ongoing economic development initiatives aim to attract new businesses and support existing ones, enhancing the area\'s commercial appeal . Don\'t miss this prime commercial asset with strong upside potential in a community poised for continued growth.