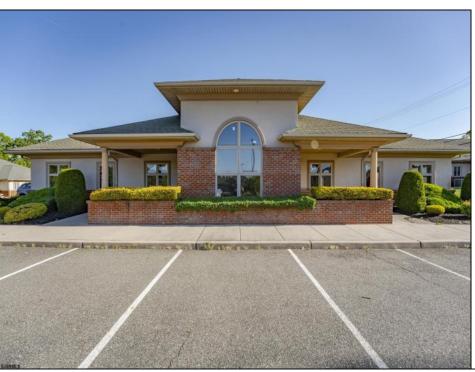

## **COMMENTS**

Prime Commercial Office Building in Vineland\'s Thriving Business District Exceptional investment opportunity in the heart of Vineland?s medical and professional corridor. This 10,000 sq ft commercial office building offers approximately 4,500 sq ft of modern office space currently leased to a long-term tenant at \$18/sq ft NNN, providing immediate income. The remaining 5,500 sq ft is shell space, listed for lease at \$20/sq ft, allowing customization for medical, office, or professional use. Building is already cash flowing, which makes it ideal for investors or owneroccupants looking to offset expenses with existing rental income. Highly visible, easily accessible, and strategically located near Inspira Medical Center Vineland, a 305-bed facility that has recently undergone a \$34 million expansion to meet growing healthcare demands. The property benefits from Vineland\'s pro-business environment, including Urban Enterprise Zone incentives such as reduced sales tax rates and potential tax credits for eligible businesses . Additionally, the city\'s ongoing economic development initiatives aim to attract new businesses and support existing ones, enhancing the area\'s commercial appeal . Don\'t miss this prime commercial asset with strong upside potential in a community poised for continued growth.

## **PROPERTY DETAILS**

Exterior **Brick** 

ParkingGarage InteriorFeatures 11 or More Spaces 220 Volt Electricity Off Street Handicap Features

**Basement** Slab

Water

**Public** 

CoAlishing for Matthew Blackhearter Cepter ger Realty IncGas Multi-Zăned 3160 Asbury Avenue, Ocean City Call: 609-399-0076