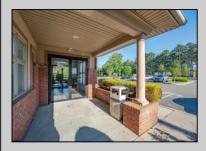

## **COMMENTS**

Prime Commercial Office Building in Vineland\'s Thriving Business District Exceptional investment opportunity in the heart of Vineland?s medical and professional corridor. This 10,000 sq ft commercial office building offers approximately 4,500 sq ft of modern office space currently leased to a long-term tenant at \$18/sq ft NNN, providing immediate income. The remaining 5,500 sq ft is shell space, listed for lease at \$20/sq ft, allowing customization for medical, office, or professional use. Building is already cash flowing, which makes it ideal for investors or owneroccupants looking to offset expenses with existing rental income. Highly visible, easily accessible, and strategically located near Inspira Medical Center Vineland, a 305-bed facility that has recently undergone a \$34 million expansion to meet growing healthcare demands. The property benefits from Vineland\'s pro-business environment, including Urban Enterprise Zone incentives such as reduced sales tax rates and potential tax credits for eligible businesses . Additionally, the city\'s ongoing economic development initiatives aim to attract new businesses and support existing ones, enhancing the area\'s commercial appeal . Don\'t miss this prime commercial asset with strong upside potential in a community poised for continued growth.