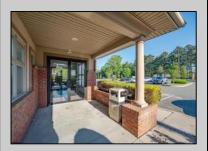

## **COMMENTS**

Prime Commercial Office Building in Vineland\'s Thriving Business District Exceptional investment opportunity in the heart of Vineland?s medical and professional corridor. This 10,000 sq ft commercial office building offers approximately 4,500 sq ft of modern office space currently leased to a long-term tenant at \$18/sq ft NNN, providing immediate income. The remaining 5,500 sq ft is shell space, listed for lease at \$20/sq ft, allowing customization for medical, office, or professional use. Building is already cash flowing, which makes it ideal for investors or owneroccupants looking to offset expenses with existing rental income. Highly visible, easily accessible, and strategically located near Inspira Medical Center Vineland, a 305-bed facility that has recently undergone a \$34 million expansion to meet growing healthcare demands. The property benefits from Vineland\'s pro-business environment, including Urban Enterprise Zone incentives such as reduced sales tax rates and potential tax credits for eligible businesses . Additionally, the city\'s ongoing economic development initiatives aim to attract new businesses and support existing ones, enhancing the areal's commercial appeal. Donl't miss this prime commercial asset with strong upside potential in a community poised for continued growth.

## **PROPERTY DETAILS**

Exterior **Brick** 

ParkingGarage 11 or More Spaces Off Street

InteriorFeatures 220 Volt Electricity Handicap Features

**Basement** Slab

Water

Paved

Email to: lam@bergerrealty.com