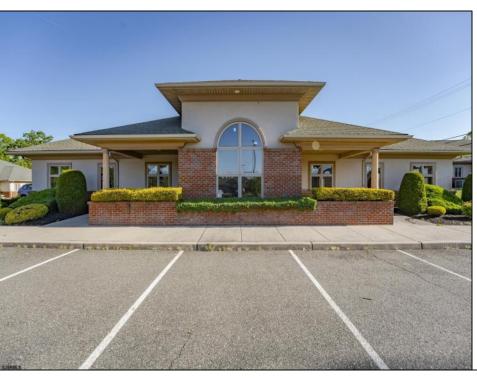

## **COMMENTS**

Prime Commercial Office Building in Vineland\'s Thriving Business District Exceptional investment opportunity in the heart of Vineland?s medical and professional corridor. This 10,000 sq ft commercial office building offers approximately 4,500 sq ft of modern office space currently leased to a long-term tenant at \$18/sq ft NNN, providing immediate income. The remaining 5,500 sq ft is shell space, listed for lease at \$20/sq ft, allowing customization for medical, office, or professional use. Building is already cash flowing, which makes it ideal for investors or owneroccupants looking to offset expenses with existing rental income. Highly visible, easily accessible, and strategically located near Inspira Medical Center Vineland, a 305-bed facility that has recently undergone a \$34 million expansion to meet growing healthcare demands. The property benefits from Vineland\'s pro-business environment, including Urban Enterprise Zone incentives such as reduced sales tax rates and potential tax credits for eligible businesses . Additionally, the city\'s ongoing economic development initiatives aim to attract new businesses and support existing ones, enhancing the areal's commercial appeal. Donl't miss this prime commercial asset with strong upside potential in a community poised for continued growth.