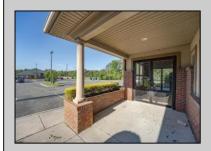

## **COMMENTS**

Prime Commercial Office Building in Vineland\'s Thriving Business District Exceptional investment opportunity in the heart of Vineland?s medical and professional corridor. This 10,000 sq ft commercial office building offers approximately 4,500 sq ft of modern office space currently leased to a long-term tenant at \$18/sq ft NNN, providing immediate income. The remaining 5,500 sq ft is shell space, listed for lease at \$20/sq ft, allowing customization for medical, office, or professional use. Building is already cash flowing, which makes it ideal for investors or owneroccupants looking to offset expenses with existing rental income. Highly visible, easily accessible, and strategically located near Inspira Medical Center Vineland, a 305-bed facility that has recently undergone a \$34 million expansion to meet growing healthcare demands. The property benefits from Vineland\'s pro-business environment, including Urban Enterprise Zone incentives such as reduced sales tax rates and potential tax credits for eligible businesses . Additionally, the city\'s ongoing economic development initiatives aim to attract new businesses and support existing ones, enhancing the areal's commercial appeal. Donl't miss this prime commercial asset with strong upside potential in a community poised for continued growth.