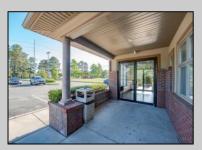

## **COMMENTS**

Prime Commercial Office Building in Vineland\'s Thriving Business District Exceptional investment opportunity in the heart of Vineland?s medical and professional corridor. This 10,000 sq ft commercial office building offers approximately 4,500 sq ft of modern office space currently leased to a long-term tenant at \$18/sq ft NNN, providing immediate income. The remaining 5,500 sq ft is shell space, listed for lease at \$20/sq ft, allowing customization for medical, office, or professional use. Building is already cash flowing, which makes it ideal for investors or owneroccupants looking to offset expenses with existing rental income. Highly visible, easily accessible, and strategically located near Inspira Medical Center Vineland, a 305-bed facility that has recently undergone a \$34 million expansion to meet growing healthcare demands. The property benefits from Vineland\'s pro-business environment, including Urban Enterprise Zone incentives such as reduced sales tax rates and potential tax credits for eligible businesses . Additionally, the city\'s ongoing economic development initiatives aim to attract new businesses and support existing ones, enhancing the areal's commercial appeal. Donl't miss this prime commercial asset with strong upside potential in a community poised for continued growth.