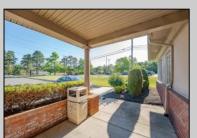

## **COMMENTS**

Prime Commercial Office Building in Vineland\'s Thriving Business District Exceptional investment opportunity in the heart of Vineland?s medical and professional corridor. This 10,000 sq ft commercial office building offers approximately 4,500 sq ft of modern office space currently leased to a long-term tenant at \$18/sq ft NNN, providing immediate income. The remaining 5,500 sq ft is shell space, listed for lease at \$20/sq ft, allowing customization for medical, office, or professional use. Building is already cash flowing, which makes it ideal for investors or owneroccupants looking to offset expenses with existing rental income. Highly visible, easily accessible, and strategically located near Inspira Medical Center Vineland, a 305-bed facility that has recently undergone a \$34 million expansion to meet growing healthcare demands. The property benefits from Vineland\'s pro-business environment, including Urban Enterprise Zone incentives such as reduced sales tax rates and potential tax credits for eligible businesses . Additionally, the city\'s ongoing economic development initiatives aim to attract new businesses and support existing ones, enhancing the areal's commercial appeal. Donl't miss this prime commercial asset with strong upside potential in a community poised for continued growth.

## **PROPERTY DETAILS**

Exterior **Brick** 

ParkingGarage 11 or More Spaces Off Street

InteriorFeatures 220 Volt Electricity Handicap Features

**Basement** Slab

Water

Paved

Email to: lam@bergerrealty.com