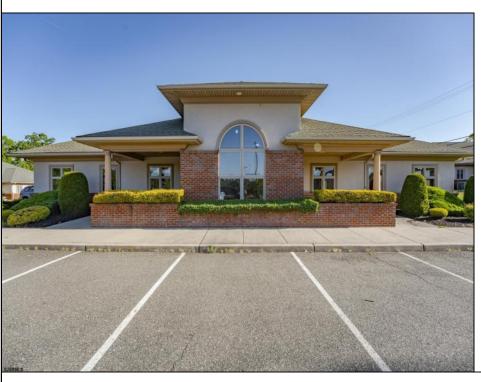

## **COMMENTS**

Prime Commercial Office Building in Vineland\'s Thriving Business District Exceptional investment opportunity in the heart of Vineland?s medical and professional corridor. This 10,000 sq ft commercial office building offers approximately 4,500 sq ft of modern office space currently leased to a long-term tenant at \$18/sq ft NNN, providing immediate income. The remaining 5,500 sq ft is shell space, listed for lease at \$20/sq ft, allowing customization for medical, office, or professional use. Building is already cash flowing, which makes it ideal for investors or owneroccupants looking to offset expenses with existing rental income. Highly visible, easily accessible, and strategically located near Inspira Medical Center Vineland, a 305-bed facility that has recently undergone a \$34 million expansion to meet growing healthcare demands. The property benefits from Vineland\'s pro-business environment, including Urban Enterprise Zone incentives such as reduced sales tax rates and potential tax credits for eligible businesses . Additionally, the city\'s ongoing economic development initiatives aim to attract new businesses and support existing ones, enhancing the areal's commercial appeal. Donl't miss this prime commercial asset with strong upside potential in a community poised for continued growth.

## **PROPERTY DETAILS**

Exterior **Brick** 

ParkingGarage 11 or More Spaces Off Street

InteriorFeatures 220 Volt Electricity Handicap Features

**Basement** Slab

Paved

Water Public