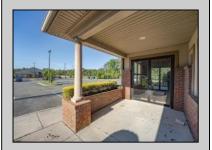

## **COMMENTS**

Prime Commercial Office Building in Vineland\'s Thriving Business District Exceptional investment opportunity in the heart of Vineland?s medical and professional corridor. This 10,000 sq ft commercial office building offers approximately 4,500 sq ft of modern office space currently leased to a long-term tenant at \$18/sq ft NNN, providing immediate income. The remaining 5,500 sq ft is shell space, listed for lease at \$20/sq ft, allowing customization for medical, office, or professional use. Building is already cash flowing, which makes it ideal for investors or owneroccupants looking to offset expenses with existing rental income. Highly visible, easily accessible, and strategically located near Inspira Medical Center Vineland, a 305-bed facility that has recently undergone a \$34 million expansion to meet growing healthcare demands. The property benefits from Vineland\'s pro-business environment, including Urban Enterprise Zone incentives such as reduced sales tax rates and potential tax credits for eligible businesses . Additionally, the city\'s ongoing economic development initiatives aim to attract new businesses and support existing ones, enhancing the areal's commercial appeal. Donl't miss this prime commercial asset with strong upside potential in a community poised for continued growth.