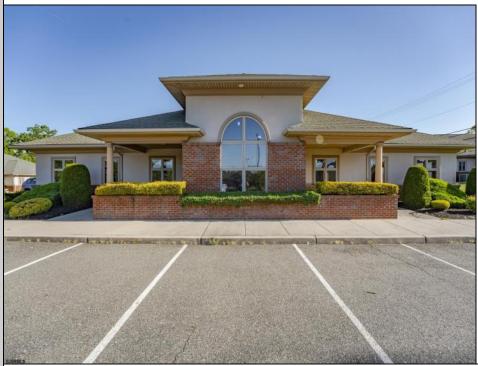

## COMMENTS

Prime Commercial Office Building in Vineland\'s Thriving Business District Exceptional investment opportunity in the heart of Vineland?s medical and professional corridor. This 10,000 sq ft commercial office building offers approximately 4,500 sq ft of modern office space currently leased to a long-term tenant at \$18/sq ft NNN, providing immediate income. The remaining 5,500 sq ft is shell space, listed for lease at \$20/sq ft, allowing customization for medical, office, or professional use. Building is already cash flowing, which makes it ideal for investors or owneroccupants looking to offset expenses with existing rental income. Highly visible, easily accessible, and strategically located near Inspira Medical Center Vineland, a 305-bed facility that has recently undergone a \$34 million expansion to meet growing healthcare demands. The property benefits from Vineland\'s pro-business environment, including Urban Enterprise Zone incentives such as reduced sales tax rates and potential tax credits for eligible businesses . Additionally, the city\'s ongoing economic development initiatives aim to attract new businesses and support existing ones, enhancing the areal's commercial appeal . Donl't miss this prime commercial asset with strong upside potential in a community poised for continued growth. **PROPERTY DETAILS** 