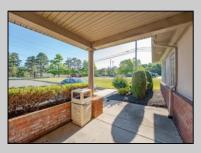

## COMMENTS

Prime Commercial Office Building in Vineland\'s Thriving Business District Exceptional investment opportunity in the heart of Vineland?s medical and professional corridor. This 10,000 sq ft commercial office building offers approximately 4,500 sq ft of modern office space currently leased to a long-term tenant at \$18/sq ft NNN, providing immediate income. The remaining 5,500 sq ft is shell space, listed for lease at \$20/sq ft, allowing customization for medical, office, or professional use. Building is already cash flowing, which makes it ideal for investors or owneroccupants looking to offset expenses with existing rental income. Highly visible, easily accessible, and strategically located near Inspira Medical Center Vineland, a 305-bed facility that has recently undergone a \$34 million expansion to meet growing healthcare demands. The property benefits from Vineland\'s pro-business environment, including Urban Enterprise Zone incentives such as reduced sales tax rates and potential tax credits for eligible businesses . Additionally, the city\'s ongoing economic development initiatives aim to attract new businesses and support existing ones, enhancing the areal's commercial appeal . Donl't miss this prime commercial asset with strong upside potential in a community poised for continued growth. **PROPERTY DETAILS** 