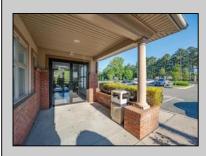

## COMMENTS

Prime Commercial Office Building in Vineland\'s Thriving Business District Exceptional investment opportunity in the heart of Vineland?s medical and professional corridor. This 10,000 sq ft commercial office building offers approximately 4,500 sq ft of modern office space currently leased to a long-term tenant at \$18/sq ft NNN, providing immediate income. The remaining 5,500 sq ft is shell space, listed for lease at \$20/sq ft, allowing customization for medical, office, or professional use. Building is already cash flowing, which makes it ideal for investors or owneroccupants looking to offset expenses with existing rental income. Highly visible, easily accessible, and strategically located near Inspira Medical Center Vineland, a 305-bed facility that has recently undergone a \$34 million expansion to meet growing healthcare demands. The property benefits from Vineland\'s pro-business environment, including Urban Enterprise Zone incentives such as reduced sales tax rates and potential tax credits for eligible businesses . Additionally, the city\'s ongoing economic development initiatives aim to attract new businesses and support existing ones, enhancing the areal's commercial appeal . Donl't miss this prime commercial asset with strong upside potential in a community poised for continued growth. **PROPERTY DETAILS** 