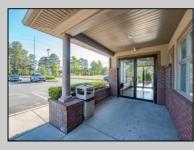

## COMMENTS

Prime Commercial Office Building in Vineland\'s Thriving Business District Exceptional investment opportunity in the heart of Vineland?s medical and professional corridor. This 10,000 sq ft commercial office building offers approximately 4,500 sq ft of modern office space currently leased to a long-term tenant at \$18/sq ft NNN, providing immediate income. The remaining 5,500 sq ft is shell space, listed for lease at \$20/sq ft, allowing customization for medical, office, or professional use. Building is already cash flowing, which makes it ideal for investors or owneroccupants looking to offset expenses with existing rental income. Highly visible, easily accessible, and strategically located near Inspira Medical Center Vineland, a 305-bed facility that has recently undergone a \$34 million expansion to meet growing healthcare demands. The property benefits from Vineland\'s pro-business environment, including Urban Enterprise Zone incentives such as reduced sales tax rates and potential tax credits for eligible businesses . Additionally, the city\'s ongoing economic development initiatives aim to attract new businesses and support existing ones, enhancing the areal's commercial appeal . Donl't miss this prime commercial asset with strong upside potential in a community poised for continued growth. **PROPERTY DETAILS** 