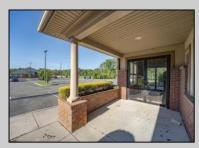

## COMMENTS

Prime Commercial Office Building in Vineland\'s Thriving Business District Exceptional investment opportunity in the heart of Vineland?s medical and professional corridor. This 10,000 sq ft commercial office building offers approximately 4,500 sq ft of modern office space currently leased to a long-term tenant at \$18/sq ft NNN, providing immediate income. The remaining 5,500 sq ft is shell space, listed for lease at \$20/sq ft, allowing customization for medical, office, or professional use. Building is already cash flowing, which makes it ideal for investors or owneroccupants looking to offset expenses with existing rental income. Highly visible, easily accessible, and strategically located near Inspira Medical Center Vineland, a 305-bed facility that has recently undergone a \$34 million expansion to meet growing healthcare demands. The property benefits from Vineland\'s pro-business environment, including Urban Enterprise Zone incentives such as reduced sales tax rates and potential tax credits for eligible businesses . Additionally, the city\'s ongoing economic development initiatives aim to attract new businesses and support existing ones, enhancing the areal's commercial appeal . Donl't miss this prime commercial asset with strong upside potential in a community poised for continued growth. **PROPERTY DETAILS** 