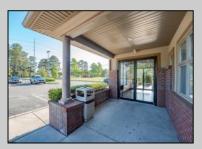

## **COMMENTS**

Prime Commercial Office Building in Vineland\'s Thriving Business District Exceptional investment opportunity in the heart of Vineland?s medical and professional corridor. This 10,000 sq ft commercial office building offers approximately 4,500 sq ft of modern office space currently leased to a long-term tenant at \$18/sq ft NNN, providing immediate income. The remaining 5,500 sq ft is shell space, listed for lease at \$20/sq ft, allowing customization for medical, office, or professional use. Building is already cash flowing, which makes it ideal for investors or owneroccupants looking to offset expenses with existing rental income. Highly visible, easily accessible, and strategically located near Inspira Medical Center Vineland, a 305-bed facility that has recently undergone a \$34 million expansion to meet growing healthcare demands. The property benefits from Vineland\'s pro-business environment, including Urban Enterprise Zone incentives such as reduced sales tax rates and potential tax credits for eligible businesses . Additionally, the city\'s ongoing economic development initiatives aim to attract new businesses and support existing ones, enhancing the areal's commercial appeal. Donl't miss this prime commercial asset with strong upside potential in a community poised for continued growth.