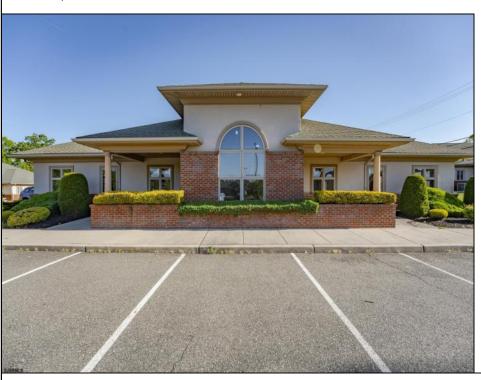

## **COMMENTS**

Prime Commercial Office Building in Vineland\'s Thriving Business District Exceptional investment opportunity in the heart of Vineland?s medical and professional corridor. This 10,000 sq ft commercial office building offers approximately 4,500 sq ft of modern office space currently leased to a long-term tenant at \$18/sq ft NNN, providing immediate income. The remaining 5,500 sq ft is shell space, listed for lease at \$20/sq ft, allowing customization for medical, office, or professional use. Building is already cash flowing, which makes it ideal for investors or owneroccupants looking to offset expenses with existing rental income. Highly visible, easily accessible, and strategically located near Inspira Medical Center Vineland, a 305-bed facility that has recently undergone a \$34 million expansion to meet growing healthcare demands. The property benefits from Vineland\'s pro-business environment, including Urban Enterprise Zone incentives such as reduced sales tax rates and potential tax credits for eligible businesses . Additionally, the city\'s ongoing economic development initiatives aim to attract new businesses and support existing ones, enhancing the areal's commercial appeal. Donl't miss this prime commercial asset with strong upside potential in a community poised for continued growth.

## **PROPERTY DETAILS**

Exterior **Brick** 

ParkingGarage 11 or More Spaces Off Street

InteriorFeatures 220 Volt Electricity Handicap Features

**Basement** Slab

Paved

Email to: jmp@bergerrealty.com

Water