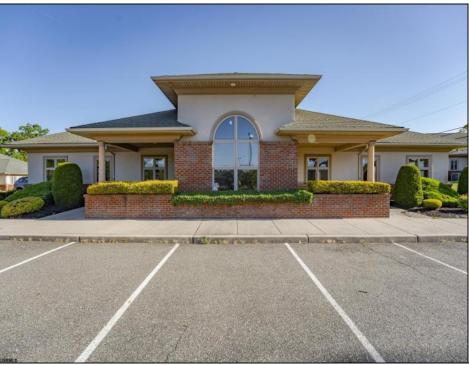

## **COMMENTS**

Prime Commercial Office Building in Vineland\'s Thriving Business District Exceptional investment opportunity in the heart of Vineland?s medical and professional corridor. This 10,000 sq ft commercial office building offers approximately 4,500 sq ft of modern office space currently leased to a long-term tenant at \$18/sq ft NNN, providing immediate income. The remaining 5,500 sq ft is shell space, listed for lease at \$20/sq ft, allowing customization for medical, office, or professional use. Building is already cash flowing, which makes it ideal for investors or owneroccupants looking to offset expenses with existing rental income. Highly visible, easily accessible, and strategically located near Inspira Medical Center Vineland, a 305-bed facility that has recently undergone a \$34 million expansion to meet growing healthcare demands. The property benefits from Vineland\'s pro-business environment, including Urban Enterprise Zone incentives such as reduced sales tax rates and potential tax credits for eligible businesses . Additionally, the city\'s ongoing economic development initiatives aim to attract new businesses and support existing ones, enhancing the area\'s commercial appeal . Don\'t miss this prime commercial asset with strong upside potential in a community poised for continued growth.

## **PROPERTY DETAILS**

Exterior Brick

ParkingGarage 11 or More Spaces Off Street

InteriorFeatures 220 Volt Electricity Handicap Features

**Basement** Slab

Paved

Co. Alishig for John Sweleson Valvater Cepter ger Realty IncGas Multi-Zăned 3160 Asbury Avenue, Ocean City Call: 609-399-0076