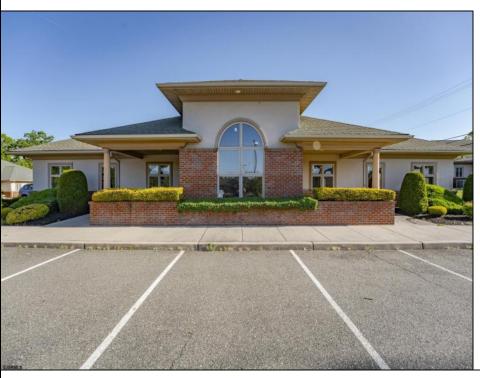

## **COMMENTS**

Prime Commercial Office Building in Vineland\'s Thriving Business District Exceptional investment opportunity in the heart of Vineland?s medical and professional corridor. This 10,000 sq ft commercial office building offers approximately 4,500 sq ft of modern office space currently leased to a long-term tenant at \$18/sq ft NNN, providing immediate income. The remaining 5,500 sq ft is shell space, listed for lease at \$20/sq ft, allowing customization for medical, office, or professional use. Building is already cash flowing, which makes it ideal for investors or owneroccupants looking to offset expenses with existing rental income. Highly visible, easily accessible, and strategically located near Inspira Medical Center Vineland, a 305-bed facility that has recently undergone a \$34 million expansion to meet growing healthcare demands. The property benefits from Vineland\'s pro-business environment, including Urban Enterprise Zone incentives such as reduced sales tax rates and potential tax credits for eligible businesses . Additionally, the city\'s ongoing economic development initiatives aim to attract new businesses and support existing ones, enhancing the areal's commercial appeal. Donl't miss this prime commercial asset with strong upside potential in a community poised for continued growth.

## **PROPERTY DETAILS**

Exterior **Brick** 

ParkingGarage InteriorFeatures 11 or More Spaces 220 Volt Electricity Handicap Features

**Basement** Slab

Off Street Paved

Water **Public** 