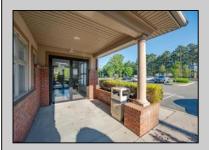

## **COMMENTS**

Prime Commercial Office Building in Vineland\'s Thriving Business District Exceptional investment opportunity in the heart of Vineland?s medical and professional corridor. This 10,000 sq ft commercial office building offers approximately 4,500 sq ft of modern office space currently leased to a long-term tenant at \$18/sq ft NNN, providing immediate income. The remaining 5,500 sq ft is shell space, listed for lease at \$20/sq ft, allowing customization for medical, office, or professional use. Building is already cash flowing, which makes it ideal for investors or owneroccupants looking to offset expenses with existing rental income. Highly visible, easily accessible, and strategically located near Inspira Medical Center Vineland, a 305-bed facility that has recently undergone a \$34 million expansion to meet growing healthcare demands. The property benefits from Vineland\'s pro-business environment, including Urban Enterprise Zone incentives such as reduced sales tax rates and potential tax credits for eligible businesses . Additionally, the city\'s ongoing economic development initiatives aim to attract new businesses and support existing ones, enhancing the areal's commercial appeal. Donl't miss this prime commercial asset with strong upside potential in a community poised for continued growth.