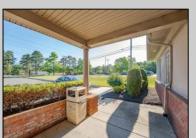

## **COMMENTS**

Prime Commercial Office Building in Vineland\'s Thriving Business District Exceptional investment opportunity in the heart of Vineland?s medical and professional corridor. This 10,000 sq ft commercial office building offers approximately 4,500 sq ft of modern office space currently leased to a long-term tenant at \$18/sq ft NNN, providing immediate income. The remaining 5,500 sq ft is shell space, listed for lease at \$20/sq ft, allowing customization for medical, office, or professional use. Building is already cash flowing, which makes it ideal for investors or owneroccupants looking to offset expenses with existing rental income. Highly visible, easily accessible, and strategically located near Inspira Medical Center Vineland, a 305-bed facility that has recently undergone a \$34 million expansion to meet growing healthcare demands. The property benefits from Vineland\'s pro-business environment, including Urban Enterprise Zone incentives such as reduced sales tax rates and potential tax credits for eligible businesses . Additionally, the city\'s ongoing economic development initiatives aim to attract new businesses and support existing ones, enhancing the areal's commercial appeal. Donl't miss this prime commercial asset with strong upside potential in a community poised for continued growth.