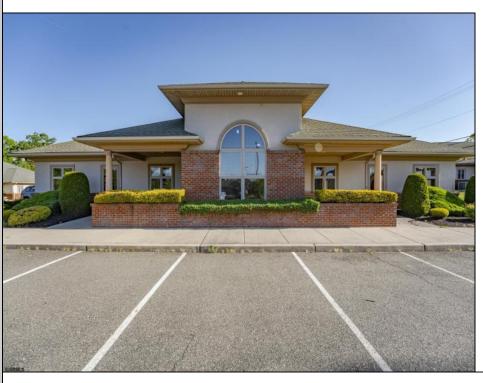

## **COMMENTS**

Prime Commercial Office Building in Vineland\'s Thriving Business District Exceptional investment opportunity in the heart of Vineland?s medical and professional corridor. This 10,000 sq ft commercial office building offers approximately 4,500 sq ft of modern office space currently leased to a long-term tenant at \$18/sq ft NNN, providing immediate income. The remaining 5,500 sq ft is shell space, listed for lease at \$20/sq ft, allowing customization for medical, office, or professional use. Building is already cash flowing, which makes it ideal for investors or owneroccupants looking to offset expenses with existing rental income. Highly visible, easily accessible, and strategically located near Inspira Medical Center Vineland, a 305-bed facility that has recently undergone a \$34 million expansion to meet growing healthcare demands. The property benefits from Vineland\'s pro-business environment, including Urban Enterprise Zone incentives such as reduced sales tax rates and potential tax credits for eligible businesses . Additionally, the city\'s ongoing economic development initiatives aim to attract new businesses and support existing ones, enhancing the areal's commercial appeal. Donl't miss this prime commercial asset with strong upside potential in a community poised for continued growth.

## **PROPERTY DETAILS**

Exterior **Brick** 

ParkingGarage 11 or More Spaces Off Street

InteriorFeatures 220 Volt Electricity Handicap Features

**Basement** Slab

Paved

Water