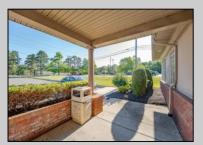

## **COMMENTS**

Prime Commercial Office Building in Vineland\'s Thriving Business District Exceptional investment opportunity in the heart of Vineland?s medical and professional corridor. This 10,000 sq ft commercial office building offers approximately 4,500 sq ft of modern office space currently leased to a long-term tenant at \$18/sq ft NNN, providing immediate income. The remaining 5,500 sq ft is shell space, listed for lease at \$20/sq ft, allowing customization for medical, office, or professional use. Building is already cash flowing, which makes it ideal for investors or owneroccupants looking to offset expenses with existing rental income. Highly visible, easily accessible, and strategically located near Inspira Medical Center Vineland, a 305-bed facility that has recently undergone a \$34 million expansion to meet growing healthcare demands. The property benefits from Vineland\'s pro-business environment, including Urban Enterprise Zone incentives such as reduced sales tax rates and potential tax credits for eligible businesses . Additionally, the city\'s ongoing economic development initiatives aim to attract new businesses and support existing ones, enhancing the areal's commercial appeal. Donl't miss this prime commercial asset with strong upside potential in a community poised for continued growth.