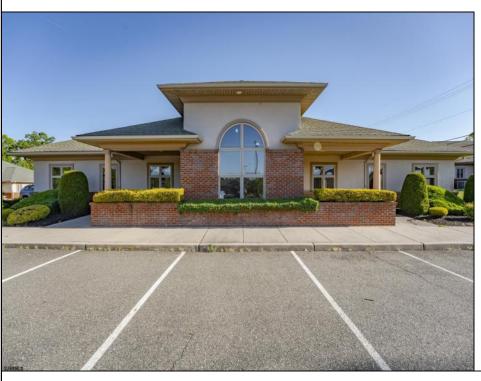

## **COMMENTS**

Prime Commercial Office Building in Vineland\'s Thriving Business District Exceptional investment opportunity in the heart of Vineland?s medical and professional corridor. This 10,000 sq ft commercial office building offers approximately 4,500 sq ft of modern office space currently leased to a long-term tenant at \$18/sq ft NNN, providing immediate income. The remaining 5,500 sq ft is shell space, listed for lease at \$20/sq ft, allowing customization for medical, office, or professional use. Building is already cash flowing, which makes it ideal for investors or owneroccupants looking to offset expenses with existing rental income. Highly visible, easily accessible, and strategically located near Inspira Medical Center Vineland, a 305-bed facility that has recently undergone a \$34 million expansion to meet growing healthcare demands. The property benefits from Vineland\'s pro-business environment, including Urban Enterprise Zone incentives such as reduced sales tax rates and potential tax credits for eligible businesses . Additionally, the city\'s ongoing economic development initiatives aim to attract new businesses and support existing ones, enhancing the areal's commercial appeal. Donl't miss this prime commercial asset with strong upside potential in a community poised for continued growth.