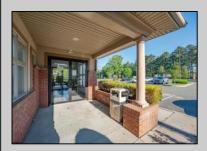

## **COMMENTS**

Prime Commercial Office Building in Vineland\'s Thriving Business District Exceptional investment opportunity in the heart of Vineland?s medical and professional corridor. This 10,000 sq ft commercial office building offers approximately 4,500 sq ft of modern office space currently leased to a long-term tenant at \$18/sq ft NNN, providing immediate income. The remaining 5,500 sq ft is shell space, listed for lease at \$20/sq ft, allowing customization for medical, office, or professional use. Building is already cash flowing, which makes it ideal for investors or owneroccupants looking to offset expenses with existing rental income. Highly visible, easily accessible, and strategically located near Inspira Medical Center Vineland, a 305-bed facility that has recently undergone a \$34 million expansion to meet growing healthcare demands. The property benefits from Vineland\'s pro-business environment, including Urban Enterprise Zone incentives such as reduced sales tax rates and potential tax credits for eligible businesses . Additionally, the city\'s ongoing economic development initiatives aim to attract new businesses and support existing ones, enhancing the areal's commercial appeal. Donl't miss this prime commercial asset with strong upside potential in a community poised for continued growth.