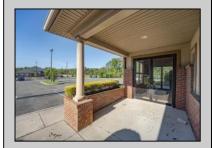

## **COMMENTS**

Prime Commercial Office Building in Vineland\'s Thriving Business District Exceptional investment opportunity in the heart of Vineland?s medical and professional corridor. This 10,000 sq ft commercial office building offers approximately 4,500 sq ft of modern office space currently leased to a long-term tenant at \$18/sq ft NNN, providing immediate income. The remaining 5,500 sq ft is shell space, listed for lease at \$20/sq ft, allowing customization for medical, office, or professional use. Building is already cash flowing, which makes it ideal for investors or owneroccupants looking to offset expenses with existing rental income. Highly visible, easily accessible, and strategically located near Inspira Medical Center Vineland, a 305-bed facility that has recently undergone a \$34 million expansion to meet growing healthcare demands. The property benefits from Vineland\'s pro-business environment, including Urban Enterprise Zone incentives such as reduced sales tax rates and potential tax credits for eligible businesses . Additionally, the city\'s ongoing economic development initiatives aim to attract new businesses and support existing ones, enhancing the areal's commercial appeal. Donl't miss this prime commercial asset with strong upside potential in a community poised for continued growth.