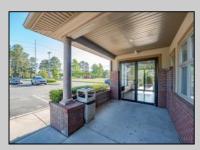

## **COMMENTS**

Prime Commercial Office Building in Vineland\'s Thriving Business District Exceptional investment opportunity in the heart of Vineland?s medical and professional corridor. This 10,000 sq ft commercial office building offers approximately 4,500 sq ft of modern office space currently leased to a long-term tenant at \$18/sq ft NNN, providing immediate income. The remaining 5,500 sq ft is shell space, listed for lease at \$20/sq ft, allowing customization for medical, office, or professional use. Building is already cash flowing, which makes it ideal for investors or owneroccupants looking to offset expenses with existing rental income. Highly visible, easily accessible, and strategically located near Inspira Medical Center Vineland, a 305-bed facility that has recently undergone a \$34 million expansion to meet growing healthcare demands. The property benefits from Vineland\'s pro-business environment, including Urban Enterprise Zone incentives such as reduced sales tax rates and potential tax credits for eligible businesses . Additionally, the city\'s ongoing economic development initiatives aim to attract new businesses and support existing ones, enhancing the areal's commercial appeal. Donl't miss this prime commercial asset with strong upside potential in a community poised for continued growth.