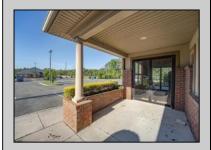

## **COMMENTS**

Prime Commercial Office Building in Vineland\'s Thriving Business District Exceptional investment opportunity in the heart of Vineland?s medical and professional corridor. This 10,000 sq ft commercial office building offers approximately 4,500 sq ft of modern office space currently leased to a long-term tenant at \$18/sq ft NNN, providing immediate income. The remaining 5,500 sq ft is shell space, listed for lease at \$20/sq ft, allowing customization for medical, office, or professional use. Building is already cash flowing, which makes it ideal for investors or owneroccupants looking to offset expenses with existing rental income. Highly visible, easily accessible, and strategically located near Inspira Medical Center Vineland, a 305-bed facility that has recently undergone a \$34 million expansion to meet growing healthcare demands. The property benefits from Vineland\'s pro-business environment, including Urban Enterprise Zone incentives such as reduced sales tax rates and potential tax credits for eligible businesses . Additionally, the city\'s ongoing economic development initiatives aim to attract new businesses and support existing ones, enhancing the areal's commercial appeal. Donl't miss this prime commercial asset with strong upside potential in a community poised for continued growth.