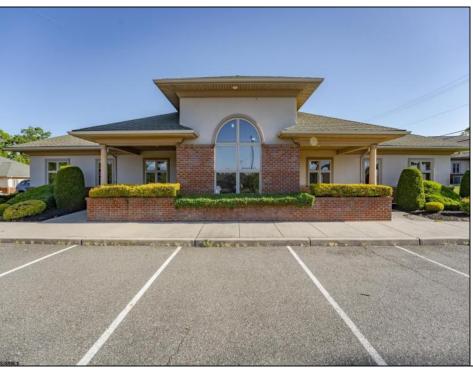

## **COMMENTS**

Prime Commercial Office Building in Vineland\'s Thriving Business District Exceptional investment opportunity in the heart of Vineland?s medical and professional corridor. This 10,000 sq ft commercial office building offers approximately 4,500 sq ft of modern office space currently leased to a long-term tenant at \$18/sq ft NNN, providing immediate income. The remaining 5,500 sq ft is shell space, listed for lease at \$20/sq ft, allowing customization for medical, office, or professional use. Building is already cash flowing, which makes it ideal for investors or owneroccupants looking to offset expenses with existing rental income. Highly visible, easily accessible, and strategically located near Inspira Medical Center Vineland, a 305-bed facility that has recently undergone a \$34 million expansion to meet growing healthcare demands. The property benefits from Vineland\'s pro-business environment, including Urban Enterprise Zone incentives such as reduced sales tax rates and potential tax credits for eligible businesses . Additionally, the city\'s ongoing economic development initiatives aim to attract new businesses and support existing ones, enhancing the areal's commercial appeal. Donl't miss this prime commercial asset with strong upside potential in a community poised for continued growth.