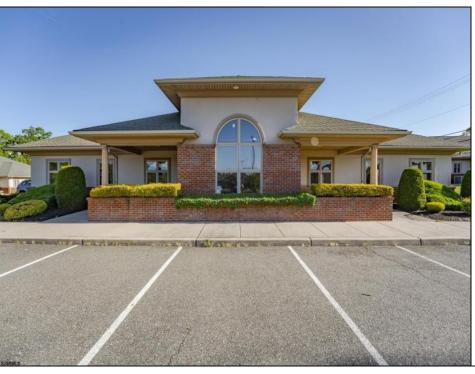

## **COMMENTS**

Prime Commercial Office Building in Vineland\'s Thriving Business District Exceptional investment opportunity in the heart of Vineland?s medical and professional corridor. This 10,000 sq ft commercial office building offers approximately 4,500 sq ft of modern office space currently leased to a long-term tenant at \$18/sq ft NNN, providing immediate income. The remaining 5,500 sq ft is shell space, listed for lease at \$20/sq ft, allowing customization for medical, office, or professional use. Building is already cash flowing, which makes it ideal for investors or owneroccupants looking to offset expenses with existing rental income. Highly visible, easily accessible, and strategically located near Inspira Medical Center Vineland, a 305-bed facility that has recently undergone a \$34 million expansion to meet growing healthcare demands. The property benefits from Vineland\'s pro-business environment, including Urban Enterprise Zone incentives such as reduced sales tax rates and potential tax credits for eligible businesses . Additionally, the city\'s ongoing economic development initiatives aim to attract new businesses and support existing ones, enhancing the area\'s commercial appeal . Don\'t miss this prime commercial asset with strong upside potential in a community poised for continued growth.

## **PROPERTY DETAILS**

Exterior **Brick** 

ParkingGarage InteriorFeatures 11 or More Spaces 220 Volt Electricity Off Street Handicap Features

**Basement** Slab

Water

Paved