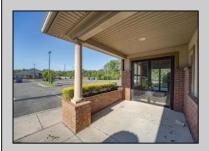

## **COMMENTS**

Prime Commercial Office Building in Vineland\'s Thriving Business District Exceptional investment opportunity in the heart of Vineland?s medical and professional corridor. This 10,000 sq ft commercial office building offers approximately 4,500 sq ft of modern office space currently leased to a long-term tenant at \$18/sq ft NNN, providing immediate income. The remaining 5,500 sq ft is shell space, listed for lease at \$20/sq ft, allowing customization for medical, office, or professional use. Building is already cash flowing, which makes it ideal for investors or owneroccupants looking to offset expenses with existing rental income. Highly visible, easily accessible, and strategically located near Inspira Medical Center Vineland, a 305-bed facility that has recently undergone a \$34 million expansion to meet growing healthcare demands. The property benefits from Vineland\'s pro-business environment, including Urban Enterprise Zone incentives such as reduced sales tax rates and potential tax credits for eligible businesses . Additionally, the city\'s ongoing economic development initiatives aim to attract new businesses and support existing ones, enhancing the area\'s commercial appeal . Don\'t miss this prime commercial asset with strong upside potential in a community poised for continued growth.

## **PROPERTY DETAILS**

Exterior **Brick** 

ParkingGarage InteriorFeatures 11 or More Spaces 220 Volt Electricity Off Street Handicap Features

**Basement** Slab

Water

Paved