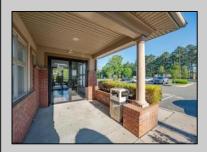

## **COMMENTS**

Prime Commercial Office Building in Vineland\s Thriving Business District Exceptional investment opportunity in the heart of Vineland?s medical and professional corridor. This 10,000 sq ft commercial office building offers approximately 4,500 sq ft of modern office space currently leased to a long-term tenant at \$18/sq ft NNN, providing immediate income. The remaining 5,500 sq ft is shell space, listed for lease at \$20/sq ft, allowing customization for medical, office, or professional use. Building is already cash flowing, which makes it ideal for investors or owner-occupants looking to offset expenses with existing rental income. Highly visible, easily accessible, and strategically located near Inspira Medical Center Vineland, a 305-bed facility that has recently undergone a \$34 million expansion to meet growing healthcare demands. The property benefits from Vineland\s pro-business environment, including Urban Enterprise Zone incentives such as reduced sales tax rates and potential tax credits for eligible businesses. Additionally, the city\s ongoing economic development initiatives aim to attract new businesses and support existing ones, enhancing the area\s commercial appeal. Don\s tmiss this prime commercial asset with strong upside potential in a community poised for continued growth.