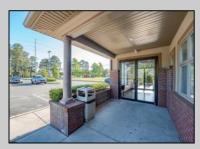

## **COMMENTS**

Prime Commercial Office Building in Vineland\s Thriving Business District Exceptional investment opportunity in the heart of Vineland?s medical and professional corridor. This 10,000 sq ft commercial office building offers approximately 4,500 sq ft of modern office space currently leased to a long-term tenant at \$18/sq ft NNN, providing immediate income. The remaining 5,500 sq ft is shell space, listed for lease at \$20/sq ft, allowing customization for medical, office, or professional use. Building is already cash flowing, which makes it ideal for investors or owner-occupants looking to offset expenses with existing rental income. Highly visible, easily accessible, and strategically located near Inspira Medical Center Vineland, a 305-bed facility that has recently undergone a \$34 million expansion to meet growing healthcare demands. The property benefits from Vineland\s pro-business environment, including Urban Enterprise Zone incentives such as reduced sales tax rates and potential tax credits for eligible businesses. Additionally, the city\s ongoing economic development initiatives aim to attract new businesses and support existing ones, enhancing the area\s commercial appeal. Don\s tmiss this prime commercial asset with strong upside potential in a community poised for continued growth.