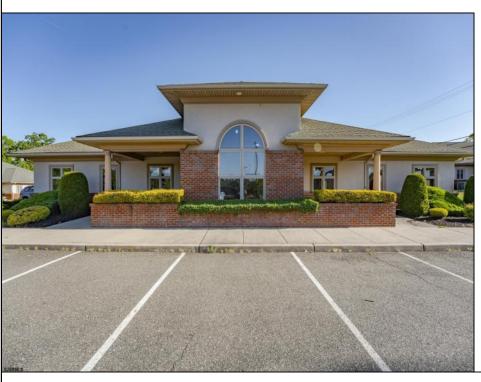

## **COMMENTS**

Prime Commercial Office Building in Vineland\s Thriving Business District Exceptional investment opportunity in the heart of Vineland?s medical and professional corridor. This 10,000 sq ft commercial office building offers approximately 4,500 sq ft of modern office space currently leased to a long-term tenant at \$18/sq ft NNN, providing immediate income. The remaining 5,500 sq ft is shell space, listed for lease at \$20/sq ft, allowing customization for medical, office, or professional use. Building is already cash flowing, which makes it ideal for investors or owner-occupants looking to offset expenses with existing rental income. Highly visible, easily accessible, and strategically located near Inspira Medical Center Vineland, a 305-bed facility that has recently undergone a \$34 million expansion to meet growing healthcare demands. The property benefits from Vineland\s pro-business environment, including Urban Enterprise Zone incentives such as reduced sales tax rates and potential tax credits for eligible businesses. Additionally, the city\s ongoing economic development initiatives aim to attract new businesses and support existing ones, enhancing the area\s commercial appeal. Don\s tmiss this prime commercial asset with strong upside potential in a community poised for continued growth.