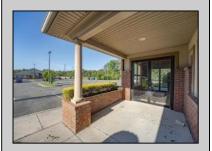

## **COMMENTS**

Prime Commercial Office Building in Vineland\s Thriving Business District Exceptional investment opportunity in the heart of Vineland?s medical and professional corridor. This 10,000 sq ft commercial office building offers approximately 4,500 sq ft of modern office space currently leased to a long-term tenant at \$18/sq ft NNN, providing immediate income. The remaining 5,500 sq ft is shell space, listed for lease at \$20/sq ft, allowing customization for medical, office, or professional use. Building is already cash flowing, which makes it ideal for investors or owner-occupants looking to offset expenses with existing rental income. Highly visible, easily accessible, and strategically located near Inspira Medical Center Vineland, a 305-bed facility that has recently undergone a \$34 million expansion to meet growing healthcare demands. The property benefits from Vineland\s pro-business environment, including Urban Enterprise Zone incentives such as reduced sales tax rates and potential tax credits for eligible businesses. Additionally, the city\s ongoing economic development initiatives aim to attract new businesses and support existing ones, enhancing the area\s commercial appeal. Don\s tmiss this prime commercial asset with strong upside potential in a community poised for continued growth.