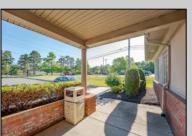

## **COMMENTS**

Prime Commercial Office Building in Vineland\s Thriving Business District Exceptional investment opportunity in the heart of Vineland?s medical and professional corridor. This 10,000 sq ft commercial office building offers approximately 4,500 sq ft of modern office space currently leased to a long-term tenant at \$18/sq ft NNN, providing immediate income. The remaining 5,500 sq ft is shell space, listed for lease at \$20/sq ft, allowing customization for medical, office, or professional use. Building is already cash flowing, which makes it ideal for investors or owner-occupants looking to offset expenses with existing rental income. Highly visible, easily accessible, and strategically located near Inspira Medical Center Vineland, a 305-bed facility that has recently undergone a \$34 million expansion to meet growing healthcare demands. The property benefits from Vineland\s pro-business environment, including Urban Enterprise Zone incentives such as reduced sales tax rates and potential tax credits for eligible businesses. Additionally, the city\s ongoing economic development initiatives aim to attract new businesses and support existing ones, enhancing the area\s commercial appeal. Don\s tmiss this prime commercial asset with strong upside potential in a community poised for continued growth.