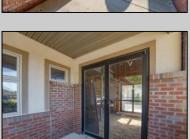

## **COMMENTS**

Prime Commercial Office Building in Vineland\s Thriving Business District Exceptional investment opportunity in the heart of Vineland?s medical and professional corridor. This 10,000 sq ft commercial office building offers approximately 4,500 sq ft of modern office space currently leased to a long-term tenant at \$18/sq ft NNN, providing immediate income. The remaining 5,500 sq ft is shell space, listed for lease at \$20/sq ft, allowing customization for medical, office, or professional use. Building is already cash flowing, which makes it ideal for investors or owner-occupants looking to offset expenses with existing rental income. Highly visible, easily accessible, and strategically located near Inspira Medical Center Vineland, a 305-bed facility that has recently undergone a \$34 million expansion to meet growing healthcare demands. The property benefits from Vineland\s pro-business environment, including Urban Enterprise Zone incentives such as reduced sales tax rates and potential tax credits for eligible businesses. Additionally, the city\s ongoing economic development initiatives aim to attract new businesses and support existing ones, enhancing the area\s commercial appeal. Don\s tmiss this prime commercial asset with strong upside potential in a community poised for continued growth.