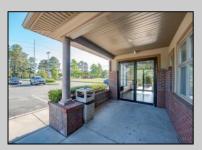

## **COMMENTS**

Prime Commercial Office Building in Vineland\s Thriving Business District Exceptional investment opportunity in the heart of Vineland?s medical and professional corridor. This 10,000 sq ft commercial office building offers approximately 4,500 sq ft of modern office space currently leased to a long-term tenant at \$18/sq ft NNN, providing immediate income. The remaining 5,500 sq ft is shell space, listed for lease at \$20/sq ft, allowing customization for medical, office, or professional use. Building is already cash flowing, which makes it ideal for investors or owner-occupants looking to offset expenses with existing rental income. Highly visible, easily accessible, and strategically located near Inspira Medical Center Vineland, a 305-bed facility that has recently undergone a \$34 million expansion to meet growing healthcare demands. The property benefits from Vineland\s pro-business environment, including Urban Enterprise Zone incentives such as reduced sales tax rates and potential tax credits for eligible businesses. Additionally, the city\s ongoing economic development initiatives aim to attract new businesses and support existing ones, enhancing the area\s commercial appeal. Don\s tmiss this prime commercial asset with strong upside potential in a community poised for continued growth.

## PROPERTY DETAILS

Exterior Brick ParkingGarage 11 or More Spaces Off Street InteriorFeatures 220 Volt Electricity Handicap Features Basement Slab

Water Public