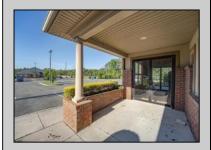

## **COMMENTS**

Prime Commercial Office Building in Vineland\s Thriving Business District Exceptional investment opportunity in the heart of Vineland?s medical and professional corridor. This 10,000 sq ft commercial office building offers approximately 4,500 sq ft of modern office space currently leased to a long-term tenant at \$18/sq ft NNN, providing immediate income. The remaining 5,500 sq ft is shell space, listed for lease at \$20/sq ft, allowing customization for medical, office, or professional use. Building is already cash flowing, which makes it ideal for investors or owner-occupants looking to offset expenses with existing rental income. Highly visible, easily accessible, and strategically located near Inspira Medical Center Vineland, a 305-bed facility that has recently undergone a \$34 million expansion to meet growing healthcare demands. The property benefits from Vineland\s pro-business environment, including Urban Enterprise Zone incentives such as reduced sales tax rates and potential tax credits for eligible businesses. Additionally, the city\s ongoing economic development initiatives aim to attract new businesses and support existing ones, enhancing the area\s commercial appeal. Don\s tmiss this prime commercial asset with strong upside potential in a community poised for continued growth.

## PROPERTY DETAILS

Exterior Brick ParkingGarage 11 or More Spaces Off Street InteriorFeatures 220 Volt Electricity Handicap Features Basement Slab

Water Public