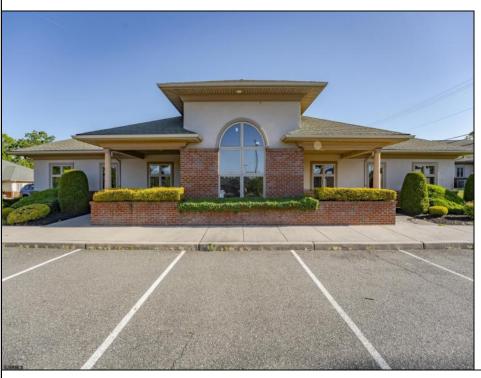

## **COMMENTS**

Prime Commercial Office Building in Vineland\s Thriving Business District Exceptional investment opportunity in the heart of Vineland?s medical and professional corridor. This 10,000 sq ft commercial office building offers approximately 4,500 sq ft of modern office space currently leased to a long-term tenant at \$18/sq ft NNN, providing immediate income. The remaining 5,500 sq ft is shell space, listed for lease at \$20/sq ft, allowing customization for medical, office, or professional use. Building is already cash flowing, which makes it ideal for investors or owner-occupants looking to offset expenses with existing rental income. Highly visible, easily accessible, and strategically located near Inspira Medical Center Vineland, a 305-bed facility that has recently undergone a \$34 million expansion to meet growing healthcare demands. The property benefits from Vineland\s pro-business environment, including Urban Enterprise Zone incentives such as reduced sales tax rates and potential tax credits for eligible businesses. Additionally, the city\s ongoing economic development initiatives aim to attract new businesses and support existing ones, enhancing the area\s commercial appeal. Don\s tmiss this prime commercial asset with strong upside potential in a community poised for continued growth.

## PROPERTY DETAILS

Exterior Brick ParkingGarage 11 or More Spaces Off Street InteriorFeatures 220 Volt Electricity Handicap Features Basement Slab

Water Public