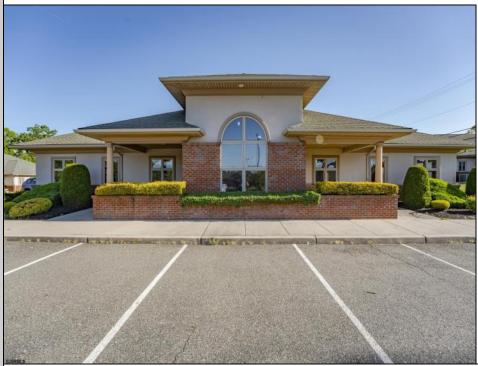

## COMMENTS

Prime Commercial Office Building in Vineland\'s Thriving Business District Exceptional investment opportunity in the heart of Vineland?s medical and professional corridor. This 10,000 sq ft commercial office building offers approximately 4,500 sq ft of modern office space currently leased to a long-term tenant at \$18/sq ft NNN, providing immediate income. The remaining 5,500 sq ft is shell space, listed for lease at \$20/sq ft, allowing customization for medical, office, or professional use. Building is already cash flowing, which makes it ideal for investors or owneroccupants looking to offset expenses with existing rental income. Highly visible, easily accessible, and strategically located near Inspira Medical Center Vineland, a 305-bed facility that has recently undergone a \$34 million expansion to meet growing healthcare demands. The property benefits from Vineland\'s pro-business environment, including Urban Enterprise Zone incentives such as reduced sales tax rates and potential tax credits for eligible businesses . Additionally, the city\'s ongoing economic development initiatives aim to attract new businesses and support existing ones, enhancing the areal's commercial appeal . Donl't miss this prime commercial asset with strong upside potential in a community poised for continued growth. **PROPERTY DETAILS** 

## Exterior Brick

ParkingGarage 11 or More Spaces Off Street Paved

**InteriorFeatures** 220 Volt Electricity Handicap Features

Collising for Carol Caviller CeBerlger Realty IncGas Multi-Zoned 1330 Bay Avenue, Ocean City Call: 609-391-1330