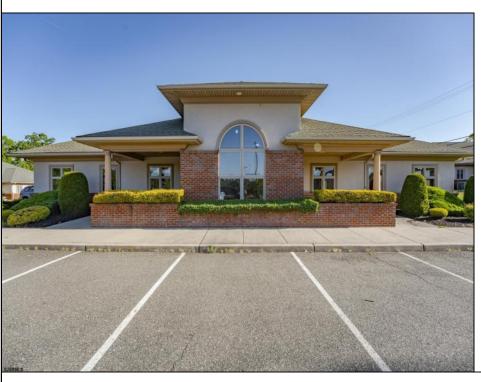

## **COMMENTS**

Prime Commercial Office Building in Vineland\'s Thriving Business District Exceptional investment opportunity in the heart of Vineland?s medical and professional corridor. This 10,000 sq ft commercial office building offers approximately 4,500 sq ft of modern office space currently leased to a long-term tenant at \$18/sq ft NNN, providing immediate income. The remaining 5,500 sq ft is shell space, listed for lease at \$20/sq ft, allowing customization for medical, office, or professional use. Building is already cash flowing, which makes it ideal for investors or owneroccupants looking to offset expenses with existing rental income. Highly visible, easily accessible, and strategically located near Inspira Medical Center Vineland, a 305-bed facility that has recently undergone a \$34 million expansion to meet growing healthcare demands. The property benefits from Vineland\'s pro-business environment, including Urban Enterprise Zone incentives such as reduced sales tax rates and potential tax credits for eligible businesses . Additionally, the city\'s ongoing economic development initiatives aim to attract new businesses and support existing ones, enhancing the areal's commercial appeal. Donl't miss this prime commercial asset with strong upside potential in a community poised for continued growth.

## **PROPERTY DETAILS**

Exterior **Brick** 

ParkingGarage 11 or More Spaces Off Street

InteriorFeatures 220 Volt Electricity Handicap Features

**Basement** Slab

Paved

Water **Public** 