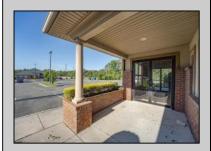

## **COMMENTS**

Prime Commercial Office Building in Vineland\'s Thriving Business District Exceptional investment opportunity in the heart of Vineland?s medical and professional corridor. This 10,000 sq ft commercial office building offers approximately 4,500 sq ft of modern office space currently leased to a long-term tenant at \$18/sq ft NNN, providing immediate income. The remaining 5,500 sq ft is shell space, listed for lease at \$20/sq ft, allowing customization for medical, office, or professional use. Building is already cash flowing, which makes it ideal for investors or owneroccupants looking to offset expenses with existing rental income. Highly visible, easily accessible, and strategically located near Inspira Medical Center Vineland, a 305-bed facility that has recently undergone a \$34 million expansion to meet growing healthcare demands. The property benefits from Vineland\'s pro-business environment, including Urban Enterprise Zone incentives such as reduced sales tax rates and potential tax credits for eligible businesses . Additionally, the city\'s ongoing economic development initiatives aim to attract new businesses and support existing ones, enhancing the areal's commercial appeal. Donl't miss this prime commercial asset with strong upside potential in a community poised for continued growth.