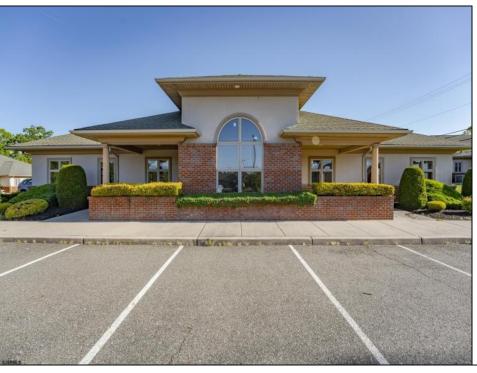

## **COMMENTS**

Prime Commercial Office Building in Vineland\'s Thriving Business District Exceptional investment opportunity in the heart of Vineland?s medical and professional corridor. This 10,000 sq ft commercial office building offers approximately 4,500 sq ft of modern office space currently leased to a long-term tenant at \$18/sq ft NNN, providing immediate income. The remaining 5,500 sq ft is shell space, listed for lease at \$20/sq ft, allowing customization for medical, office, or professional use. Building is already cash flowing, which makes it ideal for investors or owneroccupants looking to offset expenses with existing rental income. Highly visible, easily accessible, and strategically located near Inspira Medical Center Vineland, a 305-bed facility that has recently undergone a \$34 million expansion to meet growing healthcare demands. The property benefits from Vineland\'s pro-business environment, including Urban Enterprise Zone incentives such as reduced sales tax rates and potential tax credits for eligible businesses . Additionally, the city\'s ongoing economic development initiatives aim to attract new businesses and support existing ones, enhancing the area\'s commercial appeal . Don\'t miss this prime commercial asset with strong upside potential in a community poised for continued growth.

## **PROPERTY DETAILS**

Exterior **Brick** 

ParkingGarage 11 or More Spaces Off Street

InteriorFeatures 220 Volt Electricity Handicap Features

**Basement** Slab

Water

**Public** 

Paved