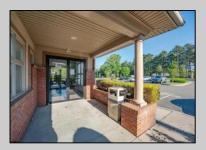

## **COMMENTS**

Prime Commercial Office Building in Vineland\'s Thriving Business District Exceptional investment opportunity in the heart of Vineland?s medical and professional corridor. This 10,000 sq ft commercial office building offers approximately 4,500 sq ft of modern office space currently leased to a long-term tenant at \$18/sq ft NNN, providing immediate income. The remaining 5,500 sq ft is shell space, listed for lease at \$20/sq ft, allowing customization for medical, office, or professional use. Building is already cash flowing, which makes it ideal for investors or owneroccupants looking to offset expenses with existing rental income. Highly visible, easily accessible, and strategically located near Inspira Medical Center Vineland, a 305-bed facility that has recently undergone a \$34 million expansion to meet growing healthcare demands. The property benefits from Vineland\'s pro-business environment, including Urban Enterprise Zone incentives such as reduced sales tax rates and potential tax credits for eligible businesses . Additionally, the city\'s ongoing economic development initiatives aim to attract new businesses and support existing ones, enhancing the area\'s commercial appeal . Don\'t miss this prime commercial asset with strong upside potential in a community poised for continued growth.

## **PROPERTY DETAILS**

Exterior **Brick** 

ParkingGarage 11 or More Spaces Off Street

InteriorFeatures 220 Volt Electricity Handicap Features

**Basement** Slab

Water

**Public** 

Paved