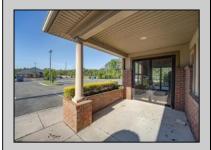

## **COMMENTS**

Prime Commercial Office Building in Vineland\'s Thriving Business District Exceptional investment opportunity in the heart of Vineland?s medical and professional corridor. This 10,000 sq ft commercial office building offers approximately 4,500 sq ft of modern office space currently leased to a long-term tenant at \$18/sq ft NNN, providing immediate income. The remaining 5,500 sq ft is shell space, listed for lease at \$20/sq ft, allowing customization for medical, office, or professional use. Building is already cash flowing, which makes it ideal for investors or owneroccupants looking to offset expenses with existing rental income. Highly visible, easily accessible, and strategically located near Inspira Medical Center Vineland, a 305-bed facility that has recently undergone a \$34 million expansion to meet growing healthcare demands. The property benefits from Vineland\'s pro-business environment, including Urban Enterprise Zone incentives such as reduced sales tax rates and potential tax credits for eligible businesses . Additionally, the city\'s ongoing economic development initiatives aim to attract new businesses and support existing ones, enhancing the area\'s commercial appeal . Don\'t miss this prime commercial asset with strong upside potential in a community poised for continued growth.