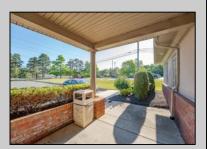

## **COMMENTS**

Prime Commercial Office Building in Vineland\'s Thriving Business District Exceptional investment opportunity in the heart of Vineland?s medical and professional corridor. This 10,000 sq ft commercial office building offers approximately 4,500 sq ft of modern office space currently leased to a long-term tenant at \$18/sq ft NNN, providing immediate income. The remaining 5,500 sq ft is shell space, listed for lease at \$20/sq ft, allowing customization for medical, office, or professional use. Building is already cash flowing, which makes it ideal for investors or owneroccupants looking to offset expenses with existing rental income. Highly visible, easily accessible, and strategically located near Inspira Medical Center Vineland, a 305-bed facility that has recently undergone a \$34 million expansion to meet growing healthcare demands. The property benefits from Vineland\'s pro-business environment, including Urban Enterprise Zone incentives such as reduced sales tax rates and potential tax credits for eligible businesses . Additionally, the city\'s ongoing economic development initiatives aim to attract new businesses and support existing ones, enhancing the area\'s commercial appeal . Don\'t miss this prime commercial asset with strong upside potential in a community poised for continued growth.

## **PROPERTY DETAILS**

Exterior **Brick** 

ParkingGarage 11 or More Spaces Off Street

InteriorFeatures 220 Volt Electricity Handicap Features

**Basement** Slab

Water

**Public** 

Paved