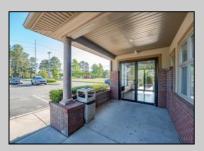

## **COMMENTS**

Prime Commercial Office Building in Vineland\'s Thriving Business District Exceptional investment opportunity in the heart of Vineland?s medical and professional corridor. This 10,000 sq ft commercial office building offers approximately 4,500 sq ft of modern office space currently leased to a long-term tenant at \$18/sq ft NNN, providing immediate income. The remaining 5,500 sq ft is shell space, listed for lease at \$20/sq ft, allowing customization for medical, office, or professional use. Building is already cash flowing, which makes it ideal for investors or owneroccupants looking to offset expenses with existing rental income. Highly visible, easily accessible, and strategically located near Inspira Medical Center Vineland, a 305-bed facility that has recently undergone a \$34 million expansion to meet growing healthcare demands. The property benefits from Vineland\'s pro-business environment, including Urban Enterprise Zone incentives such as reduced sales tax rates and potential tax credits for eligible businesses . Additionally, the city\'s ongoing economic development initiatives aim to attract new businesses and support existing ones, enhancing the area\'s commercial appeal . Don\'t miss this prime commercial asset with strong upside potential in a community poised for continued growth.