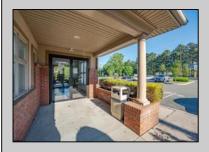

## **COMMENTS**

Prime Commercial Office Building in Vineland\'s Thriving Business District Exceptional investment opportunity in the heart of Vineland?s medical and professional corridor. This 10,000 sq ft commercial office building offers approximately 4,500 sq ft of modern office space currently leased to a long-term tenant at \$18/sq ft NNN, providing immediate income. The remaining 5,500 sq ft is shell space, listed for lease at \$20/sq ft, allowing customization for medical, office, or professional use. Building is already cash flowing, which makes it ideal for investors or owneroccupants looking to offset expenses with existing rental income. Highly visible, easily accessible, and strategically located near Inspira Medical Center Vineland, a 305-bed facility that has recently undergone a \$34 million expansion to meet growing healthcare demands. The property benefits from Vineland\'s pro-business environment, including Urban Enterprise Zone incentives such as reduced sales tax rates and potential tax credits for eligible businesses . Additionally, the city\'s ongoing economic development initiatives aim to attract new businesses and support existing ones, enhancing the area\'s commercial appeal . Don\'t miss this prime commercial asset with strong upside potential in a community poised for continued growth.