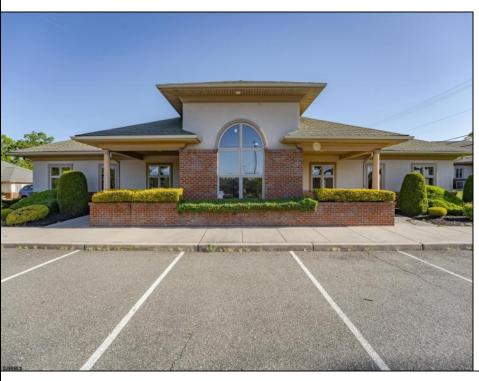

## **COMMENTS**

Prime Commercial Office Building in Vineland\'s Thriving Business District Exceptional investment opportunity in the heart of Vineland?s medical and professional corridor. This 10,000 sq ft commercial office building offers approximately 4,500 sq ft of modern office space currently leased to a long-term tenant at \$18/sq ft NNN, providing immediate income. The remaining 5,500 sq ft is shell space, listed for lease at \$20/sq ft, allowing customization for medical, office, or professional use. Building is already cash flowing, which makes it ideal for investors or owneroccupants looking to offset expenses with existing rental income. Highly visible, easily accessible, and strategically located near Inspira Medical Center Vineland, a 305-bed facility that has recently undergone a \$34 million expansion to meet growing healthcare demands. The property benefits from Vineland\'s pro-business environment, including Urban Enterprise Zone incentives such as reduced sales tax rates and potential tax credits for eligible businesses . Additionally, the city\'s ongoing economic development initiatives aim to attract new businesses and support existing ones, enhancing the area\'s commercial appeal . Don\'t miss this prime commercial asset with strong upside potential in a community poised for continued growth.

## **PROPERTY DETAILS**

Exterior **Brick** 

ParkingGarage 11 or More Spaces Off Street

InteriorFeatures 220 Volt Electricity Handicap Features

**Basement** Slab

Paved

Email to: bav@bergerrealty.com

Water **Public** 