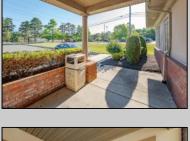

## **COMMENTS**

Prime Commercial Office Building in Vineland\'s Thriving Business District Exceptional investment opportunity in the heart of Vineland?s medical and professional corridor. This 10,000 sq ft commercial office building offers approximately 4,500 sq ft of modern office space currently leased to a long-term tenant at \$18/sq ft NNN, providing immediate income. The remaining 5,500 sq ft is shell space, listed for lease at \$20/sq ft, allowing customization for medical, office, or professional use. Building is already cash flowing, which makes it ideal for investors or owneroccupants looking to offset expenses with existing rental income. Highly visible, easily accessible, and strategically located near Inspira Medical Center Vineland, a 305-bed facility that has recently undergone a \$34 million expansion to meet growing healthcare demands. The property benefits from Vineland\'s pro-business environment, including Urban Enterprise Zone incentives such as reduced sales tax rates and potential tax credits for eligible businesses . Additionally, the city\'s ongoing economic development initiatives aim to attract new businesses and support existing ones, enhancing the area\'s commercial appeal . Don\'t miss this prime commercial asset with strong upside potential in a community poised for continued growth.