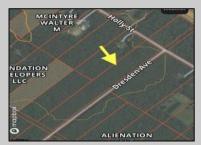

Berger Realty, Inc. 3160 Asbury Avenue Ocean City, NJ 08226 1-877-237-4371 / 609-399-0076 ☑ info@bergerrealty.com

00 Holly Hamilton Township, NJ 08330

Asking \$125,000.00

## **COMMENTS**

This is the perfect opportunity to own a stunning 8.47-acre parcel of land in the on the corner of Holly Street and Dresden Ave. This expansive lot offers a serene setting surrounded by nature, providing ample space for your dreams to unfold. Whether you're looking to build your forever home, develop a private retreat, or invest in a promising piece of real estate, this property is a blank canvas awaiting your vision. This lot has great potential to be a buildable lot. However, buyer must do their own due diligence, investigate all restrictions, and uses. Seller shall not make any warrants or implications regarding the land, whatsoever. Beautiful tree lined street. Many gorgeous homes are already on this street.