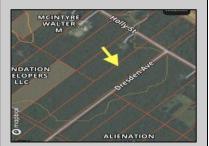

## **COMMENTS**

This is the perfect opportunity to own a stunning 8.47-acre parcel of land in the on the corner of Holly Street and Dresden Ave. This expansive lot offers a serene setting surrounded by nature, providing ample space for your dreams to unfold. Whether you\re looking to build your forever home, develop a private retreat, or invest in a promising piece of real estate, this property is a blank canvas awaiting your vision. This lot has great potential to be a buildable lot. However, buyer must do their own due diligence, investigate all restrictions, and uses. Seller shall not make any warrants or implications regarding the land, whatsoever. Beautiful tree lined street. Many gorgeous homes are already on this street.