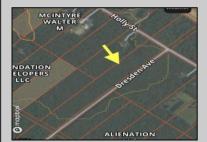

## **COMMENTS**

This is the perfect opportunity to own a stunning 8.47-acre parcel of land in the on the corner of Holly Street and Dresden Ave. This expansive lot offers a serene setting surrounded by nature, providing ample space for your dreams to unfold. Whether you're looking to build your forever home, develop a private retreat, or invest in a promising piece of real estate, this property is a blank canvas awaiting your vision. This lot has great potential to be a buildable lot. However, buyer must do their own due diligence, investigate all restrictions, and uses. Seller shall not make any warrants or implications regarding the land, whatsoever. Beautiful tree lined street. Many gorgeous homes are already on this street.