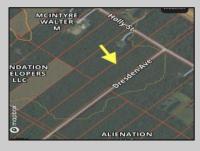

## COMMENTS

This is the perfect opportunity to own a stunning 8.47-acre parcel of land in the on the corner of Holly Street and Dresden Ave. This expansive lot offers a serene setting surrounded by nature, providing ample space for your dreams to unfold. Whether you\'re looking to build your forever home, develop a private retreat, or invest in a promising piece of real estate, this property is a blank canvas awaiting your vision. This lot has great potential to be a buildable lot. However, buyer must do their own due diligence, investigate all restrictions, and uses. Seller shall not make any warrants or implications regarding the land, whatsoever. Beautiful tree lined street. Many gorgeous homes are already on this street.