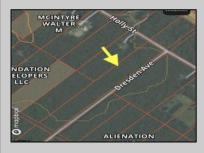

## COMMENTS

This is the perfect opportunity to own a stunning 8.47-acre parcel of land in the on the corner of Holly Street and Dresden Ave. This expansive lot offers a serene setting surrounded by nature, providing ample space for your dreams to unfold. Whether you\'re looking to build your forever home, develop a private retreat, or invest in a promising piece of real estate, this property is a blank canvas awaiting your vision. This lot has great potential to be a buildable lot. However, buyer must do their own due diligence, investigate all restrictions, and uses. Seller shall not make any warrants or implications regarding the land, whatsoever. Beautiful tree lined street. Many gorgeous homes are already on this street.