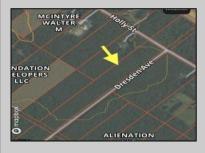

## COMMENTS

This is the perfect opportunity to own a stunning 8.47-acre parcel of land in the on the corner of Holly Street and Dresden Ave. This expansive lot offers a serene setting surrounded by nature, providing ample space for your dreams to unfold. Whether you\'re looking to build your forever home, develop a private retreat, or invest in a promising piece of real estate, this property is a blank canvas awaiting your vision. This lot has great potential to be a buildable lot. However, buyer must do their own due diligence, investigate all restrictions, and uses. Seller shall not make any warrants or implications regarding the land, whatsoever. Beautiful tree lined street. Many gorgeous homes are already on this street.