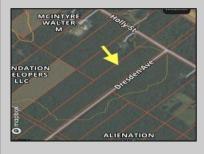

## COMMENTS

This is the perfect opportunity to own a stunning 8.47-acre parcel of land in the on the corner of Holly Street and Dresden Ave. This expansive lot offers a serene setting surrounded by nature, providing ample space for your dreams to unfold. Whether you\'re looking to build your forever home, develop a private retreat, or invest in a promising piece of real estate, this property is a blank canvas awaiting your vision. This lot has great potential to be a buildable lot. However, buyer must do their own due diligence, investigate all restrictions, and uses. Seller shall not make any warrants or implications regarding the land, whatsoever. Beautiful tree lined street. Many gorgeous homes are already on this street.