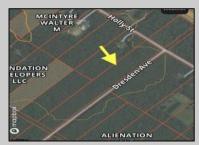

## **COMMENTS**

This is the perfect opportunity to own a stunning 8.47-acre parcel of land in the on the corner of Holly Street and Dresden Ave. This expansive lot offers a serene setting surrounded by nature, providing ample space for your dreams to unfold. Whether you\'re looking to build your forever home, develop a private retreat, or invest in a promising piece of real estate, this property is a blank canvas awaiting your vision. This lot has great potential to be a buildable lot. However, buyer must do their own due diligence, investigate all restrictions, and uses. Seller shall not make any warrants or implications regarding the land, whatsoever. Beautiful tree lined street. Many gorgeous homes are already on this street.