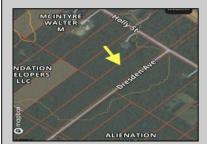

## **COMMENTS**

This is the perfect opportunity to own a stunning 8.47-acre parcel of land in the on the corner of Holly Street and Dresden Ave. This expansive lot offers a serene setting surrounded by nature, providing ample space for your dreams to unfold. Whether you\'re looking to build your forever home, develop a private retreat, or invest in a promising piece of real estate, this property is a blank canvas awaiting your vision. This lot has great potential to be a buildable lot. However, buyer must do their own due diligence, investigate all restrictions, and uses. Seller shall not make any warrants or implications regarding the land, whatsoever. Beautiful tree lined street. Many gorgeous homes are already on this street.