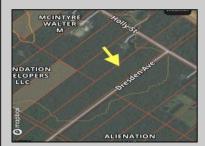

## **COMMENTS**

This is the perfect opportunity to own a stunning 8.47-acre parcel of land in the on the corner of Holly Street and Dresden Ave. This expansive lot offers a serene setting surrounded by nature, providing ample space for your dreams to unfold. Whether you\re looking to build your forever home, develop a private retreat, or invest in a promising piece of real estate, this property is a blank canvas awaiting your vision. This lot has great potential to be a buildable lot. However, buyer must do their own due diligence, investigate all restrictions, and uses. Seller shall not make any warrants or implications regarding the land, whatsoever. Beautiful tree lined street. Many gorgeous homes are already on this street.