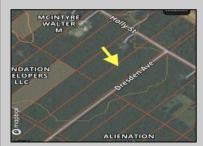

## **COMMENTS**

This is the perfect opportunity to own a stunning 8.47-acre parcel of land in the on the corner of Holly Street and Dresden Ave. This expansive lot offers a serene setting surrounded by nature, providing ample space for your dreams to unfold. Whether you\'re looking to build your forever home, develop a private retreat, or invest in a promising piece of real estate, this property is a blank canvas awaiting your vision. This lot has great potential to be a buildable lot. However, buyer must do their own due diligence, investigate all restrictions, and uses. Seller shall not make any warrants or implications regarding the land, whatsoever. Beautiful tree lined street. Many gorgeous homes are already on this street.