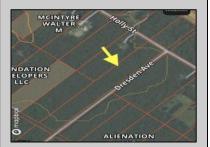

## **COMMENTS**

This is the perfect opportunity to own a stunning 8.47-acre parcel of land in the on the corner of Holly Street and Dresden Ave. This expansive lot offers a serene setting surrounded by nature, providing ample space for your dreams to unfold. Whether you\'re looking to build your forever home, develop a private retreat, or invest in a promising piece of real estate, this property is a blank canvas awaiting your vision. This lot has great potential to be a buildable lot. However, buyer must do their own due diligence, investigate all restrictions, and uses. Seller shall not make any warrants or implications regarding the land, whatsoever. Beautiful tree lined street. Many gorgeous homes are already on this street.