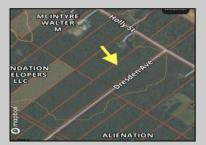

## **COMMENTS**

This is the perfect opportunity to own a stunning 8.47-acre parcel of land in the on the corner of Holly Street and Dresden Ave. This expansive lot offers a serene setting surrounded by nature, providing ample space for your dreams to unfold. Whether you\re looking to build your forever home, develop a private retreat, or invest in a promising piece of real estate, this property is a blank canvas awaiting your vision. This lot has great potential to be a buildable lot. However, buyer must do their own due diligence, investigate all restrictions, and uses. Seller shall not make any warrants or implications regarding the land, whatsoever. Beautiful tree lined street. Many gorgeous homes are already on this street.