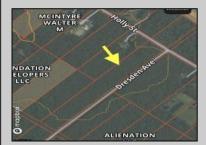

## **COMMENTS**

This is the perfect opportunity to own a stunning 8.47-acre parcel of land in the on the corner of Holly Street and Dresden Ave. This expansive lot offers a serene setting surrounded by nature, providing ample space for your dreams to unfold. Whether you\re looking to build your forever home, develop a private retreat, or invest in a promising piece of real estate, this property is a blank canvas awaiting your vision. This lot has great potential to be a buildable lot. However, buyer must do their own due diligence, investigate all restrictions, and uses. Seller shall not make any warrants or implications regarding the land, whatsoever. Beautiful tree lined street. Many gorgeous homes are already on this street.