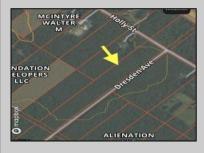

## COMMENTS

This is the perfect opportunity to own a stunning 8.47-acre parcel of land in the on the corner of Holly Street and Dresden Ave. This expansive lot offers a serene setting surrounded by nature, providing ample space for your dreams to unfold. Whether you\'re looking to build your forever home, develop a private retreat, or invest in a promising piece of real estate, this property is a blank canvas awaiting your vision. This lot has great potential to be a buildable lot. However, buyer must do their own due diligence, investigate all restrictions, and uses. Seller shall not make any warrants or implications regarding the land, whatsoever. Beautiful tree lined street. Many gorgeous homes are already on this street.