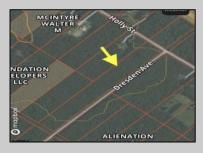

## COMMENTS

This is the perfect opportunity to own a stunning 8.47-acre parcel of land in the on the corner of Holly Street and Dresden Ave. This expansive lot offers a serene setting surrounded by nature, providing ample space for your dreams to unfold. Whether you\'re looking to build your forever home, develop a private retreat, or invest in a promising piece of real estate, this property is a blank canvas awaiting your vision. This lot has great potential to be a buildable lot. However, buyer must do their own due diligence, investigate all restrictions, and uses. Seller shall not make any warrants or implications regarding the land, whatsoever. Beautiful tree lined street. Many gorgeous homes are already on this street.