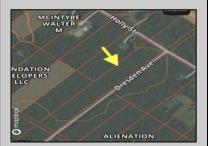

## **COMMENTS**

This is the perfect opportunity to own a stunning 8.47-acre parcel of land in the on the corner of Holly Street and Dresden Ave. This expansive lot offers a serene setting surrounded by nature, providing ample space for your dreams to unfold. Whether you\'re looking to build your forever home, develop a private retreat, or invest in a promising piece of real estate, this property is a blank canvas awaiting your vision. This lot has great potential to be a buildable lot. However, buyer must do their own due diligence, investigate all restrictions, and uses. Seller shall not make any warrants or implications regarding the land, whatsoever. Beautiful tree lined street. Many gorgeous homes are already on this street.