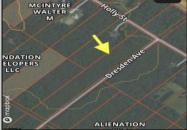

## **COMMENTS**

This is the perfect opportunity to own a stunning 8.47-acre parcel of land in the on the corner of Holly Street and Dresden Ave. This expansive lot offers a serene setting surrounded by nature, providing ample space for your dreams to unfold. Whether you\'re looking to build your forever home, develop a private retreat, or invest in a promising piece of real estate, this property is a blank canvas awaiting your vision. This lot has great potential to be a buildable lot. However, buyer must do their own due diligence, investigate all restrictions, and uses. Seller shall not make any warrants or implications regarding the land, whatsoever. Beautiful tree lined street. Many gorgeous homes are already on this street.