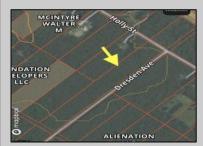

## **COMMENTS**

This is the perfect opportunity to own a stunning 8.47-acre parcel of land in the on the corner of Holly Street and Dresden Ave. This expansive lot offers a serene setting surrounded by nature, providing ample space for your dreams to unfold. Whether you\re looking to build your forever home, develop a private retreat, or invest in a promising piece of real estate, this property is a blank canvas awaiting your vision. This lot has great potential to be a buildable lot. However, buyer must do their own due diligence, investigate all restrictions, and uses. Seller shall not make any warrants or implications regarding the land, whatsoever. Beautiful tree lined street. Many gorgeous homes are already on this street.