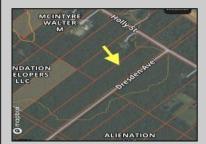

## **COMMENTS**

This is the perfect opportunity to own a stunning 8.47-acre parcel of land in the on the corner of Holly Street and Dresden Ave. This expansive lot offers a serene setting surrounded by nature, providing ample space for your dreams to unfold. Whether you\'re looking to build your forever home, develop a private retreat, or invest in a promising piece of real estate, this property is a blank canvas awaiting your vision. This lot has great potential to be a buildable lot. However, buyer must do their own due diligence, investigate all restrictions, and uses. Seller shall not make any warrants or implications regarding the land, whatsoever. Beautiful tree lined street. Many gorgeous homes are already on this street.