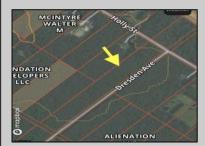

## **COMMENTS**

This is the perfect opportunity to own a stunning 8.47-acre parcel of land in the on the corner of Holly Street and Dresden Ave. This expansive lot offers a serene setting surrounded by nature, providing ample space for your dreams to unfold. Whether you're looking to build your forever home, develop a private retreat, or invest in a promising piece of real estate, this property is a blank canvas awaiting your vision. This lot has great potential to be a buildable lot. However, buyer must do their own due diligence, investigate all restrictions, and uses. Seller shall not make any warrants or implications regarding the land, whatsoever. Beautiful tree lined street. Many gorgeous homes are already on this street.