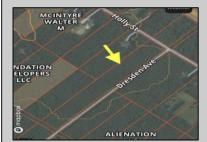

## **COMMENTS**

This is the perfect opportunity to own a stunning 8.47-acre parcel of land in the on the corner of Holly Street and Dresden Ave. This expansive lot offers a serene setting surrounded by nature, providing ample space for your dreams to unfold. Whether you\'re looking to build your forever home, develop a private retreat, or invest in a promising piece of real estate, this property is a blank canvas awaiting your vision. This lot has great potential to be a buildable lot. However, buyer must do their own due diligence, investigate all restrictions, and uses. Seller shall not make any warrants or implications regarding the land, whatsoever. Beautiful tree lined street. Many gorgeous homes are already on this street.