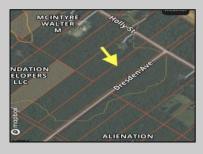

## COMMENTS

This is the perfect opportunity to own a stunning 8.47-acre parcel of land in the on the corner of Holly Street and Dresden Ave. This expansive lot offers a serene setting surrounded by nature, providing ample space for your dreams to unfold. Whether you\'re looking to build your forever home, develop a private retreat, or invest in a promising piece of real estate, this property is a blank canvas awaiting your vision. This lot has great potential to be a buildable lot. However, buyer must do their own due diligence, investigate all restrictions, and uses. Seller shall not make any warrants or implications regarding the land, whatsoever. Beautiful tree lined street. Many gorgeous homes are already on this street.