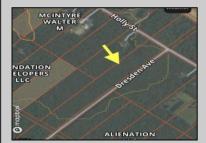

## **COMMENTS**

This is the perfect opportunity to own a stunning 8.47-acre parcel of land in the on the corner of Holly Street and Dresden Ave. This expansive lot offers a serene setting surrounded by nature, providing ample space for your dreams to unfold. Whether you\'re looking to build your forever home, develop a private retreat, or invest in a promising piece of real estate, this property is a blank canvas awaiting your vision. This lot has great potential to be a buildable lot. However, buyer must do their own due diligence, investigate all restrictions, and uses. Seller shall not make any warrants or implications regarding the land, whatsoever. Beautiful tree lined street. Many gorgeous homes are already on this street.