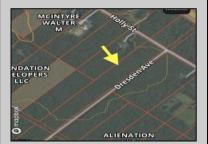

## **COMMENTS**

This is the perfect opportunity to own a stunning 8.47-acre parcel of land in the on the corner of Holly Street and Dresden Ave. This expansive lot offers a serene setting surrounded by nature, providing ample space for your dreams to unfold. Whether you\'re looking to build your forever home, develop a private retreat, or invest in a promising piece of real estate, this property is a blank canvas awaiting your vision. This lot has great potential to be a buildable lot. However, buyer must do their own due diligence, investigate all restrictions, and uses. Seller shall not make any warrants or implications regarding the land, whatsoever. Beautiful tree lined street. Many gorgeous homes are already on this street.